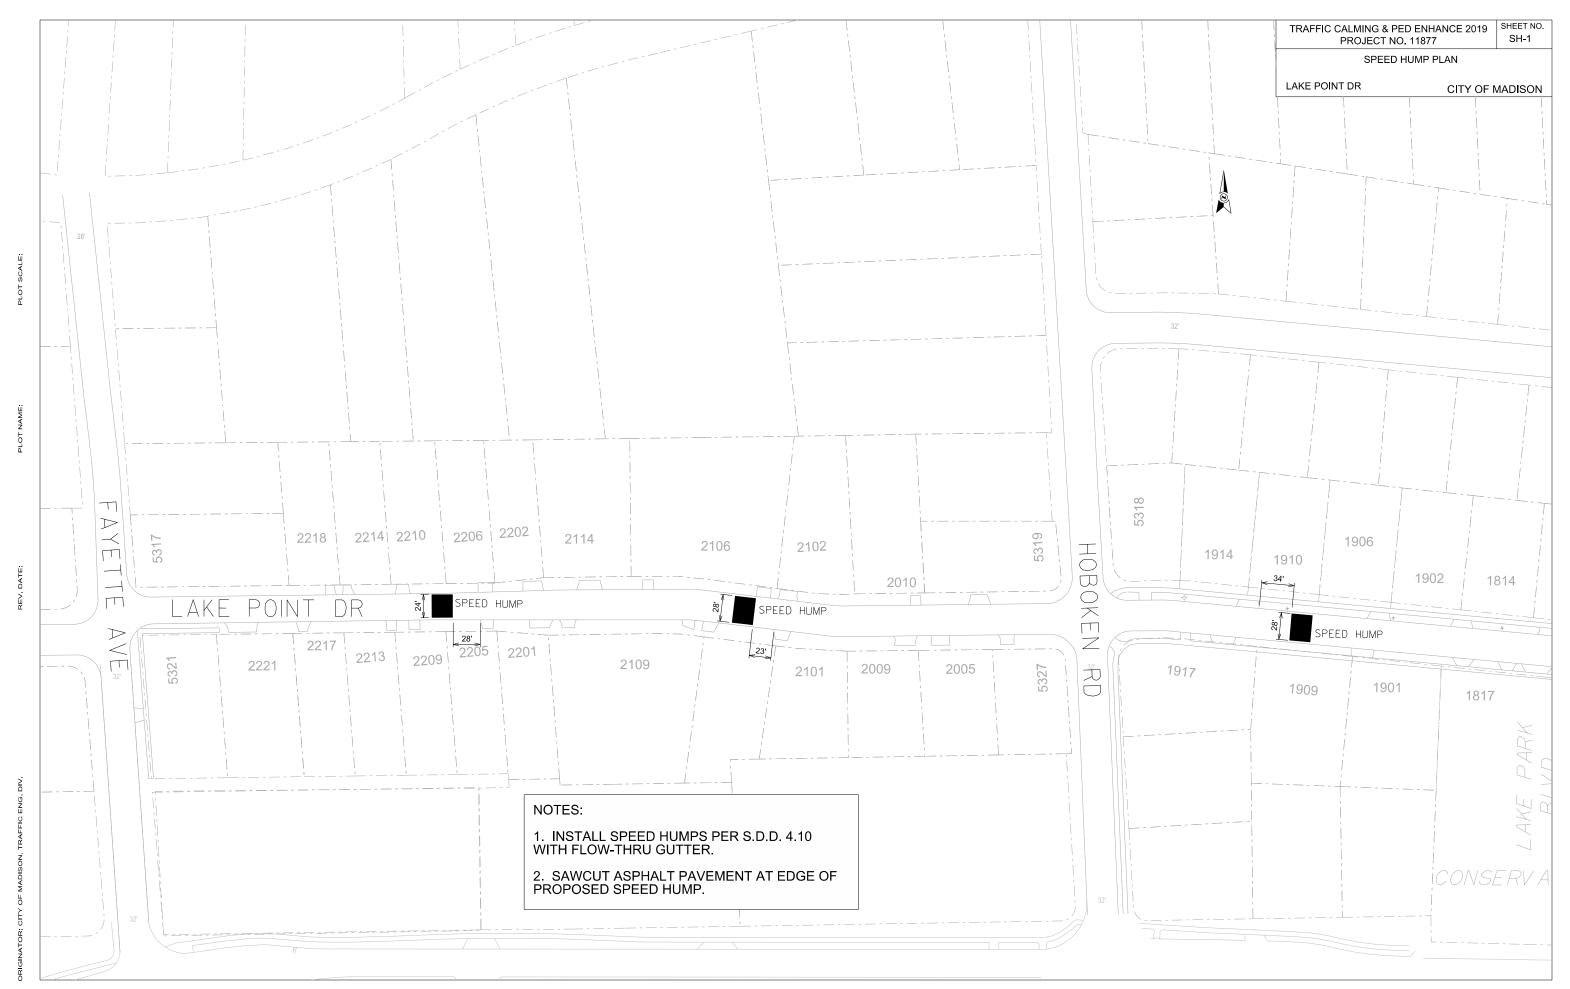

UTILITY LOCATIONS GAS STORM SEWER SANITARY SEWER WATER OVERHEAD ELECTRIC POWER POLE ADA COMPLIANT RAMP W/ DETECTABLE WARNING FIELD COMBUSTIBLE FLUIDS

### NOTES:

ALL GUTTERS SHALL DRAIN WITH A MINIMUM GRADE OF 0.50% TOWARD STORM SEWER INLETS.

SIDEWALK RAMPS AND CURB THRU SIDEWALK RAMPS SHALL HAVE A MAXIMUM SLOPE OF 1" PER 12". SIDEWALK AND CURB RAMPS SHALL BE CONSTRUCTED WITH A SIDE SLOPE OF 1.50%. SIDEWALK SHALL HAVE A MINIMUM LONGITUDINAL SLOPE OF 0.50% AND A MAXIMUM LONGITUDINAL SLOPE OF 5.00% EXCEPT WHERE STREET GRADES EXCEED 5.00%.

# CITY OF MADISON CITY ENGINEERING DIVISION DEPARTMENT OF PUBLIC WORKS PLAN OF PROPOSED IMPROVEMENT

LOCAL ROAD TRAFFIC CALMING & ARTERIAL PEDESTRIAN ENHANCEMENTS - 2019

> CITY PROJECT NO. 11877 CITY CONTRACT NO. 8315

CITY-WIDE *PROJECT LOCATIONS* 







DATE: \$\$...plottingdate...\$\$

|        | TRAFFIC CALMING & PED ENHANCE 2019<br>PROJECT NO. 11877 | SHEET NO.<br>SH-2 |
|--------|---------------------------------------------------------|-------------------|
|        | SPEED HUMP PLAN                                         |                   |
|        | SPAIGHT ST CITY OF N                                    | IADISON           |
|        |                                                         |                   |
|        |                                                         |                   |
| 5      | 05                                                      |                   |
|        |                                                         |                   |
|        |