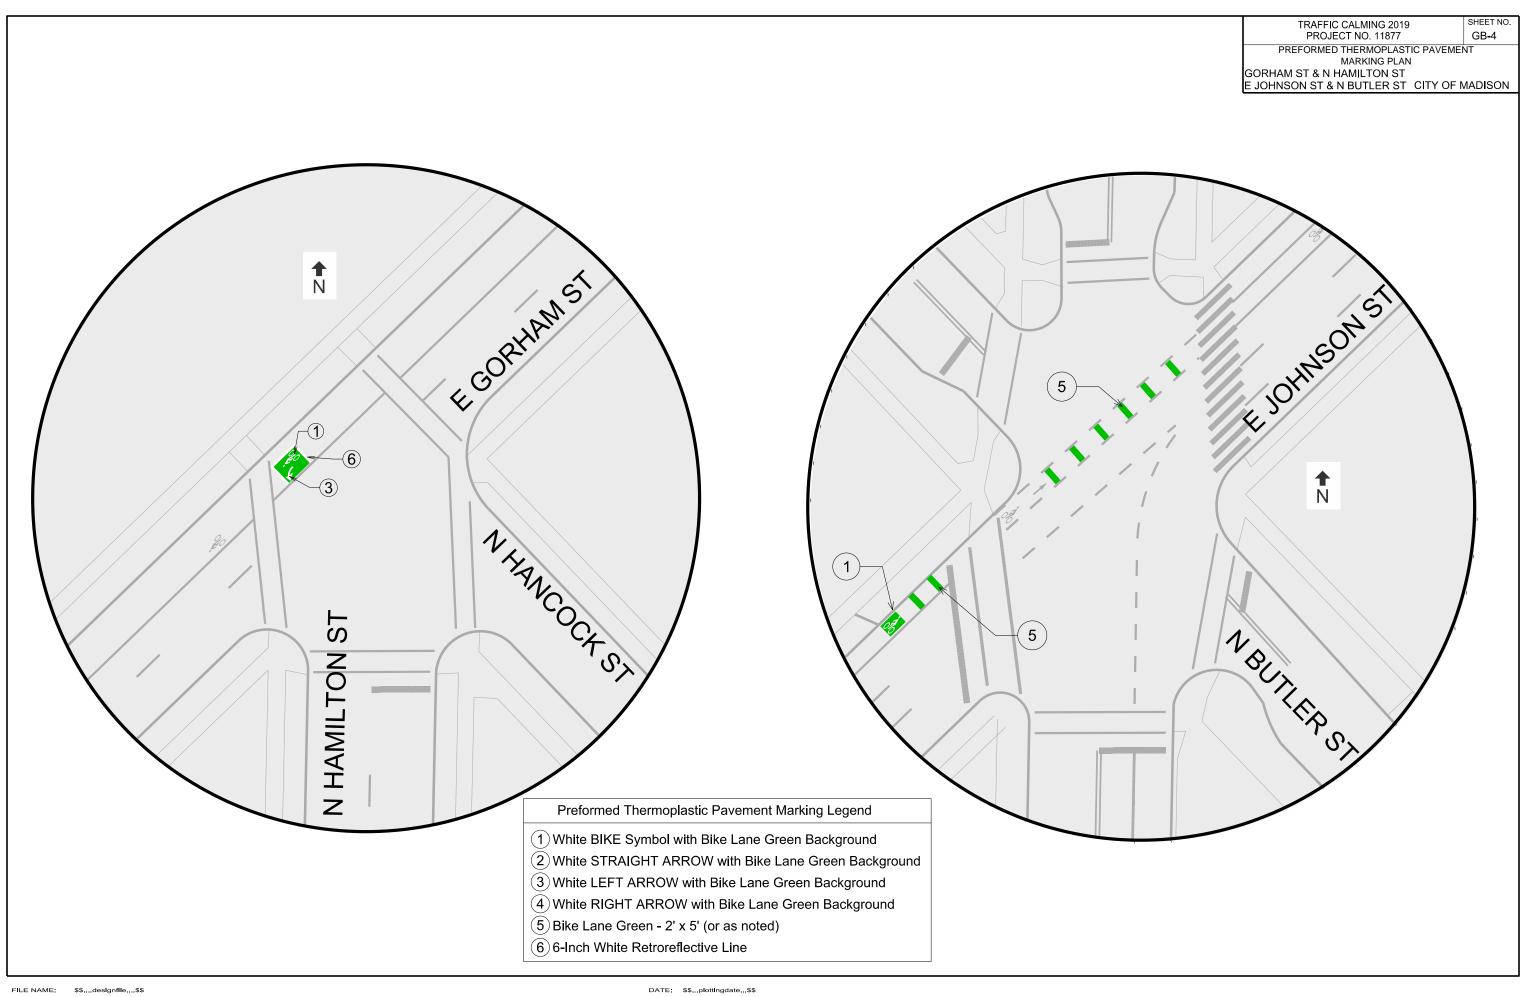

|                   |
|        |                                                         |                   |
|        | 611                                                     |                   |
|        |                                                         |                   |
|        | 6.15                                                    |                   |
|        |                                                         |                   |
|        | i<br>Kı i Kı                                            |                   |
|        | 629                                                     | 14                |
|        |                                                         |                   |











PLOT NAM

DAT

PLOT SCALE

РГОТ

NAN





DATE:

PLOT NAME





|               | SHEET NO.<br>D-1                                  |   |  |  |  |
|---------------|---------------------------------------------------|---|--|--|--|
|               | PROJECT NO. 11877<br>PEDESTRIAN REFUGE ISLAND PLA | N |  |  |  |
|               | DUTCH MILL RD & ELLESTAD DR CITY OF N             |   |  |  |  |
|               |                                                   |   |  |  |  |
|               |                                                   |   |  |  |  |
|               |                                                   |   |  |  |  |
|               |                                                   |   |  |  |  |
|               |                                                   |   |  |  |  |
|               |