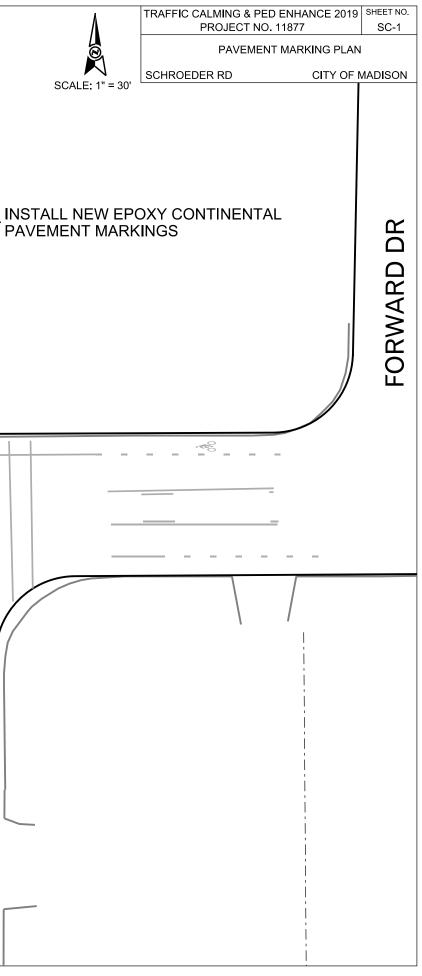

OR SHALL REMOVE EXISTING PAVEMENT MARKING FOR PEDESTRIAN

CONTRACTOR SHALL CONFORM TO THE 2013 "WORK ZONE SAFETY: GUIDELINES FOR CONSTRUCTION, MAINTENANCE, & UTILITY OPERATIONS" BOOKLET: PAGE 17

CONTINENTAL CROSSWALK DETAIL **GENERAL NOTES** 1. CONTRACTOR SHALL REMOVE EXISTING PAVEMENT MARKING ON THE WEST LEG CROSSING. 2. CONTRACTOR SHALL INSTALL EPOXY CONTINENTAL PAVEMENT MARKINGS AS SHOWN PER CITY OF MADISON STANDARD DETAIL DRAWING 6.38. 1' 6' 3. TE CREWS TO INSTALL RRFB AT NEW CONTINENTAL CROSSING. CONTACT: CITY OF MADISON - TRAFFIC ENGINEERING, GRETCHEN AVILES PINEIRO (266-4899). REMOVE EXISTING 6" CROSSWALK PAVEMENT MARKINGS -REMOVE 12' OF EXISTING 6" BIKE LANE PAVEMENT MARKINGS AT THE NEW CONTINENTAL CROSSING SCHROEDER RD DR НАТНАWAY

FILE NAME: \$\$....designfile....\$\$

PLOT NA







|                                                                                       | TRAFFIC CALMING & PED EN<br>PROJECT NO. 118 | HANCE 2019<br>77 | SHEET NO.<br>WG-1 |  |  |  |  |
|---------------------------------------------------------------------------------------|---------------------------------------------|------------------|-------------------|--|--|--|--|
|                                                                                       | PLAN                                        |                  |                   |  |  |  |  |
|                                                                                       | WISCONSIN-GILMAN CITY OF I                  |                  |                   |  |  |  |  |
|