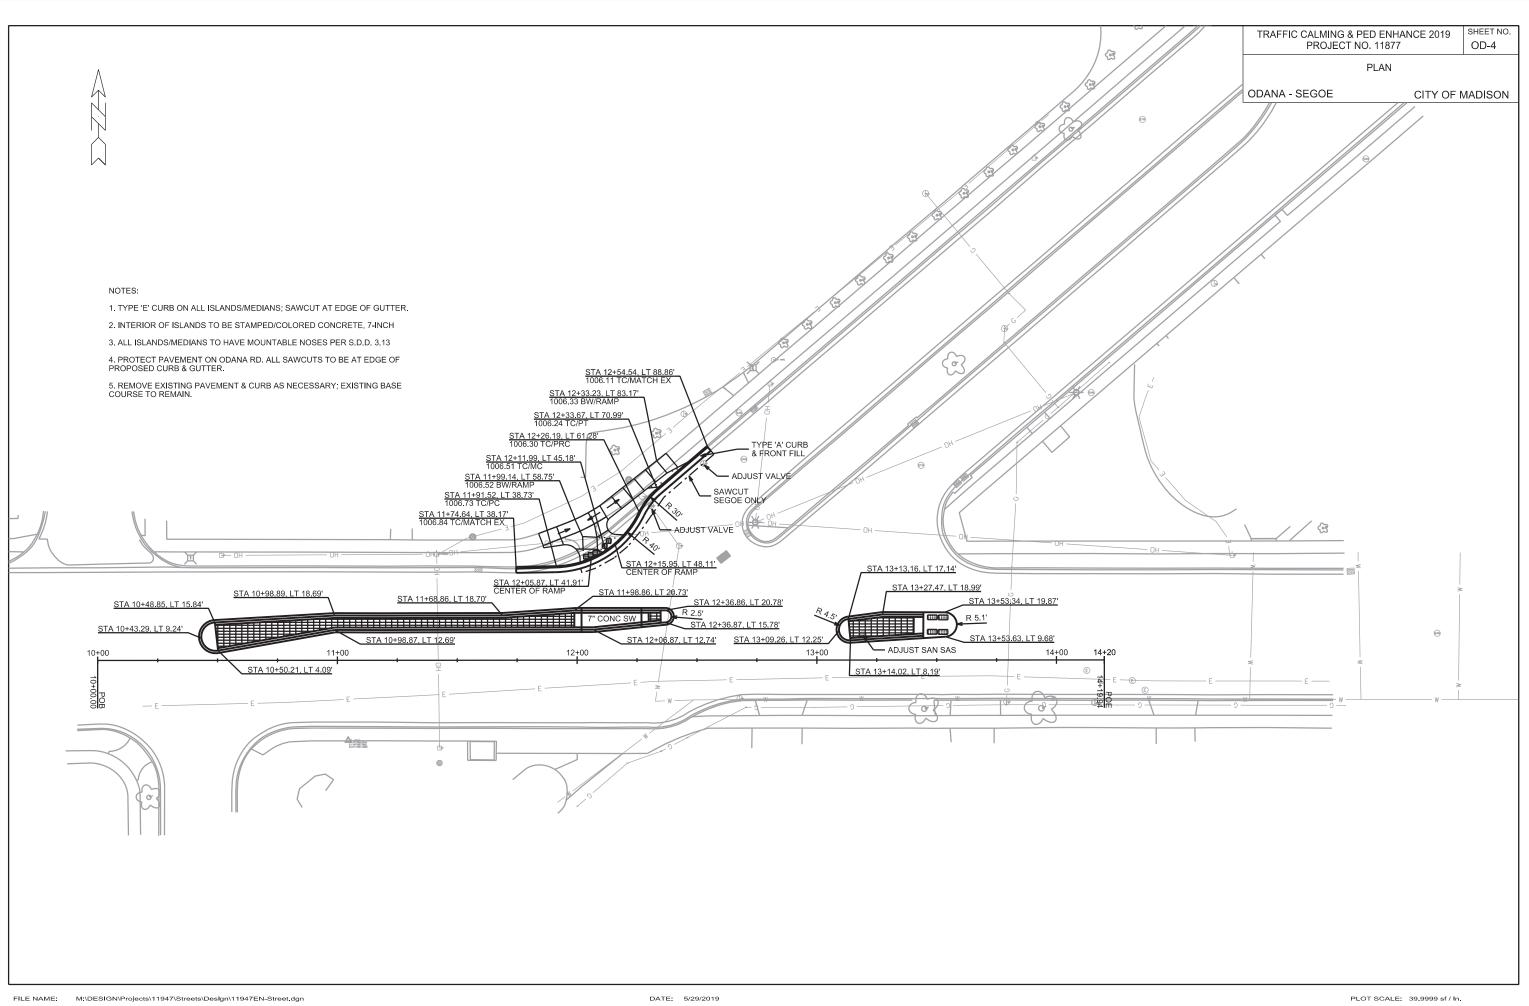

### NOTES:

ALL GUTTERS SHALL DRAIN WITH A MINIMUM GRADE OF 0.50% TOWARD STORM SEWER INLETS.

SIDEWALK RAMPS AND CURB THRU SIDEWALK RAMPS SHALL HAVE A MAXIMUM SLOPE OF 1" PER 12". SIDEWALK AND CURB RAMPS SHALL BE CONSTRUCTED WITH A SIDE SLOPE OF 1.50%. SIDEWALK SHALL HAVE A MINIMUM LONGITUDINAL SLOPE OF 0.50% AND A MAXIMUM LONGITUDINAL SLOPE OF 5.00% EXCEPT WHERE STREET GRADES EXCEED 5.00%.