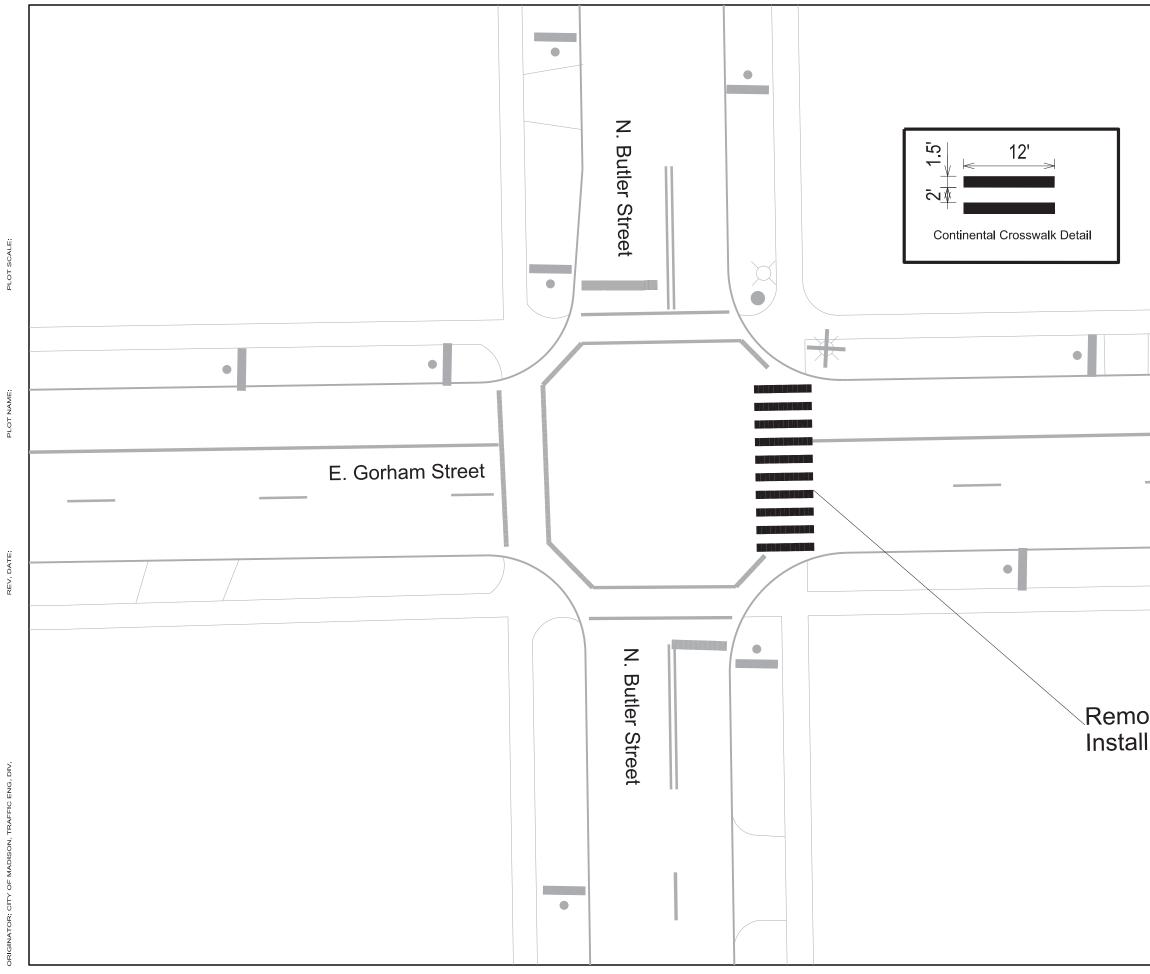

FILE NAME: \$\$....designfile....\$\$

PLOT NA

DATE: \$\$...plottIngdate...\$\$

PAVEMENT MARKING PLAN

BUTLER - GORHAM

CITY OF MADISON

Remove existing 12" Crosswalk Install Continental Crosswalk

E. Gorham Street