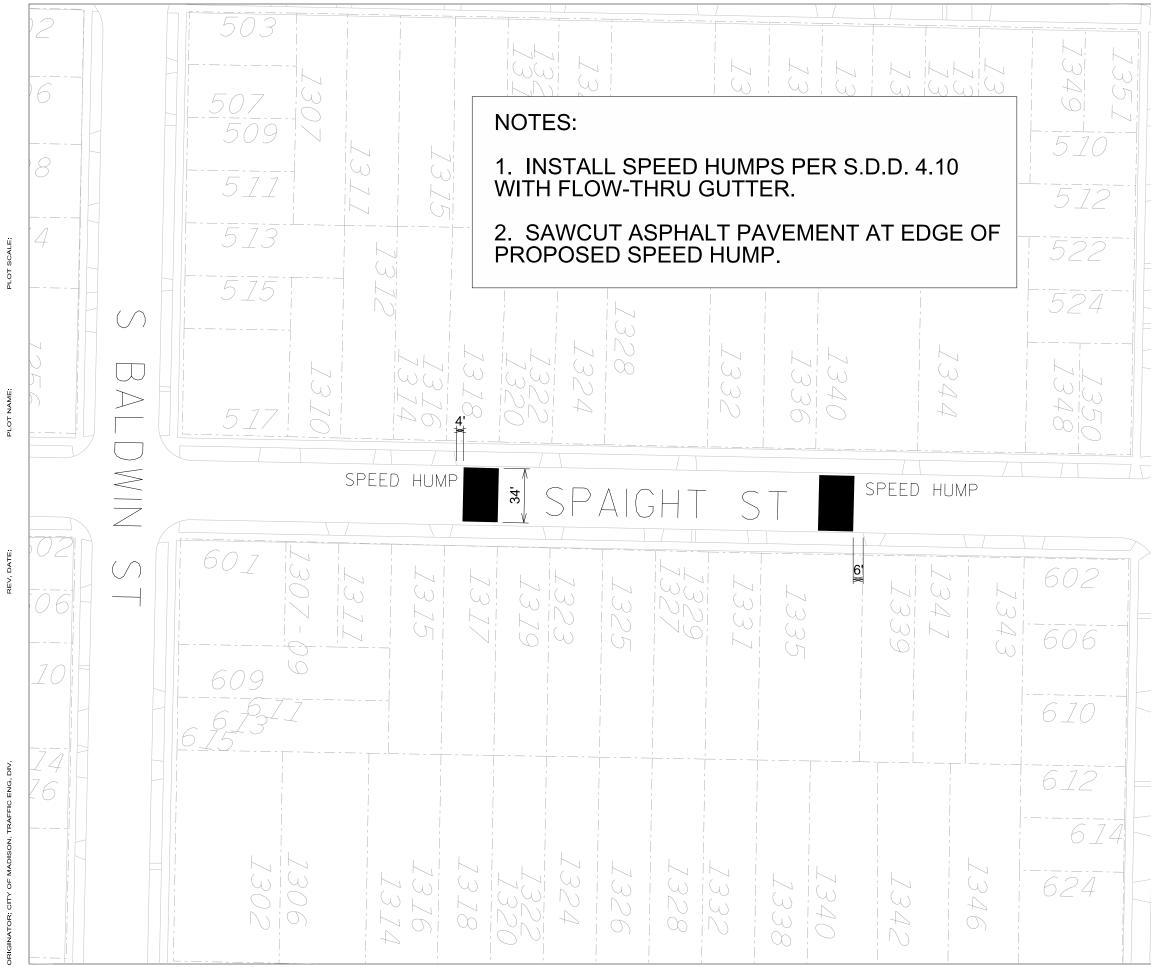

CITY-WIDE *PROJECT LOCATIONS* 

DATE: \$\$...plottingdate...\$\$

|        | TRAFFIC CALMING & PED ENHANCE 2019<br>PROJECT NO. 11877 | SHEET NO.<br>SH-2 |
|--------|---------------------------------------------------------|-------------------|
|        | SPEED HUMP PLAN                                         |                   |
|        | SPAIGHT ST CITY OF N                                    | IADISON           |
|        |                                                         |                   |
|        |                                                         |                   |
| 5      | 05                                                      |                   |
|        |                                                         |                   |
|        |                                                         |                   |
|        |                                                         |                   |
|        |                                                         |                   |
|        |                                                         |                   |
|        |                                                         |                   |
|        |                                                         |                   |
|        |                                                         |                   |
|        |                                                         |                   |
|        |                                                         |                   |
| $\sim$ | SPEED HUMP                                              |                   |
|        |                                                         |                   |
|        |                                                         | \                 |
|        | 8                                                       |                   |
|        | 601<br>605<br>4<br>4<br>4<br>5                          |                   |
|        | 605 5                                                   |                   |
|        |                                                         |                   |
|        | 609                                                     |                   |
|        |                                                         |                   |
|        | 611                                                     |                   |
|        |                                                         |                   |
|        | 6.15                                                    |                   |
|        |                                                         |                   |
|        | i<br>Kı i Kı                                            |                   |
|        | 629                                                     | 14                |
|        |                                                         |                   |