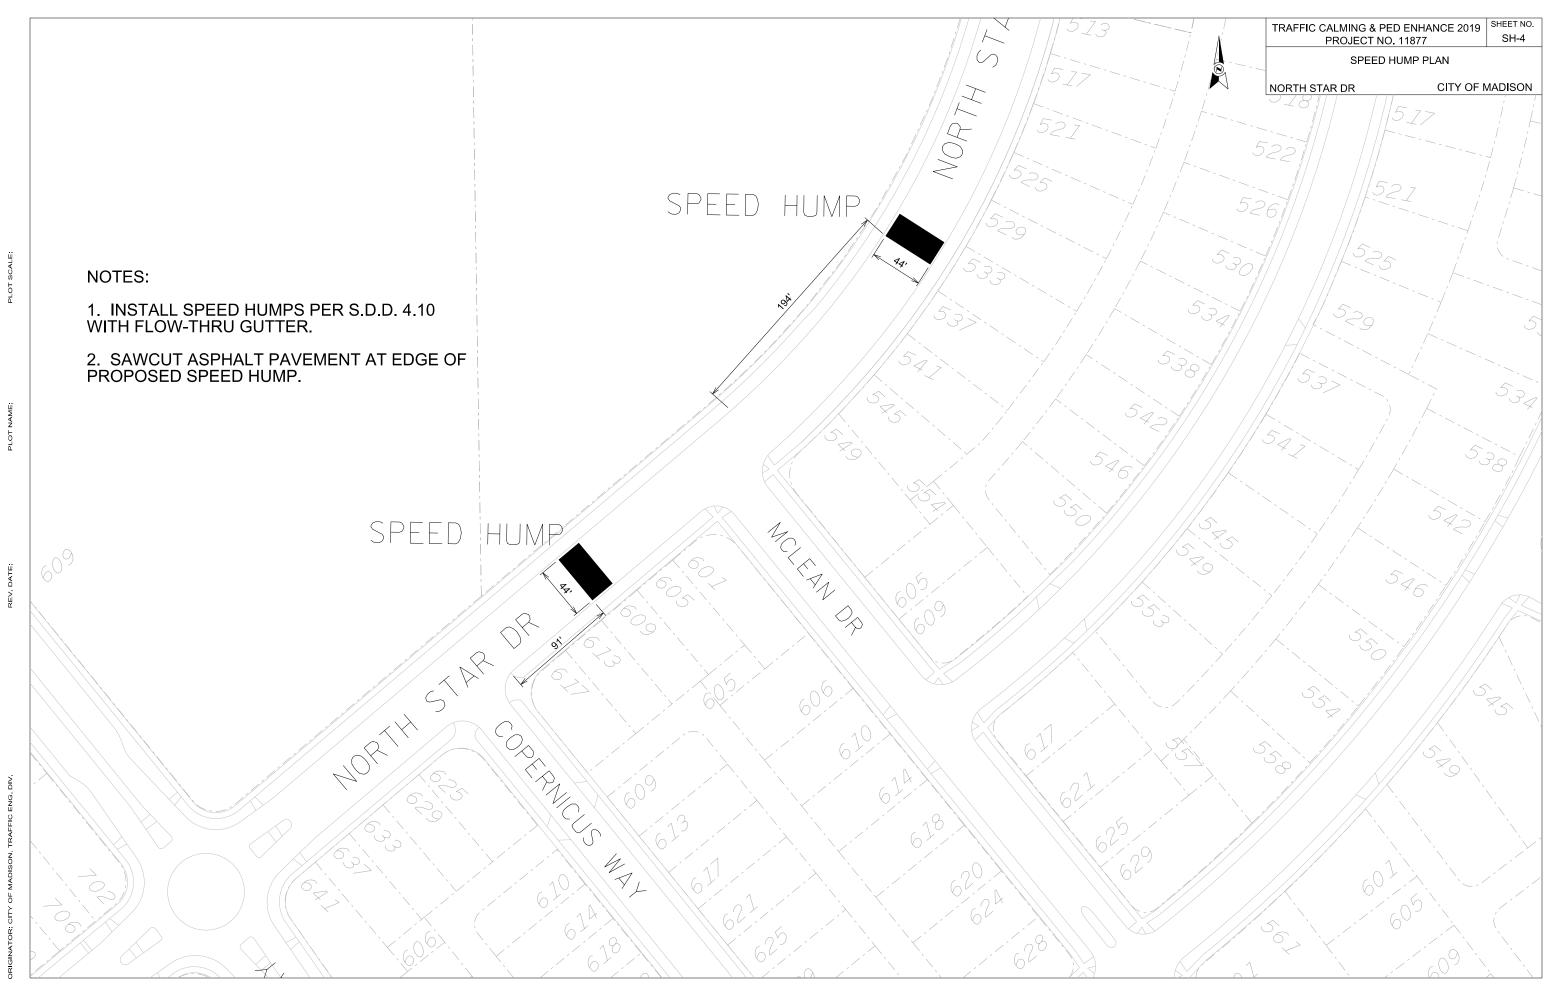

CITY-WIDE *PROJECT LOCATIONS* 

DATE: \$\$...plottingdate...\$\$

|        | TRAFFIC CALMING & PED ENHANCE 2019<br>PROJECT NO. 11877 | SHEET NO.<br>SH-2 |
|--------|---------------------------------------------------------|-------------------|
|        | SPEED HUMP PLAN                                         |                   |
|        | SPAIGHT ST CITY OF N                                    | IADISON           |
|        |                                                         |                   |
|        |                                                         |                   |
| 5      | 05                                                      |                   |
|        |                                                         |                   |
|        |                                                         |                   |
|        |                                                         |                   |
|        |                                                         |                   |
|        |                                                         |                   |
|        |                                                         |                   |
|        |                                                         |                   |
|        |                                                         |                   |
|        |                                                         |                   |
|        |                                                         |                   |
| $\sim$ | SPEED HUMP                                              |                   |
|        |                                                         |                   |
|        |                                                         | \                 |
|        | 8                                                       |                   |
|        | 601<br>605<br>4<br>4<br>4<br>5                          |                   |
|        | 605 5                                                   |                   |
|        |                                                         |                   |
|        | 609                                                     |                   |
|        |                                                         |                   |
|        | 611                                                     |                   |
|        |                                                         |                   |
|        | 6.15                                                    |                   |
|        |                                                         |                   |
|        | i<br>Kı i Kı                                            |                   |
|        | 629                                                     | 14                |
|        |                                                         |                   |