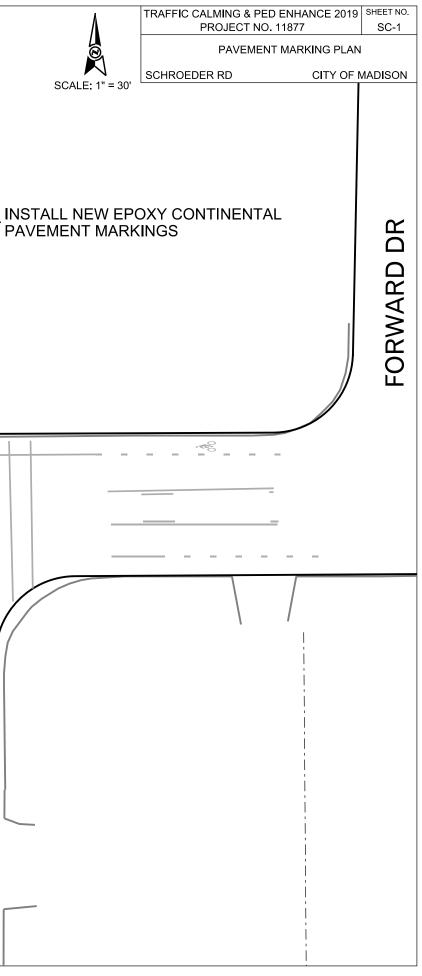

FILE NAME: \$\$....designfile....\$\$

DATE: \$\$...plottingdate...\$\$

CONTINENTAL CROSSWALK DETAIL **GENERAL NOTES** 1. CONTRACTOR SHALL REMOVE EXISTING PAVEMENT MARKING ON THE WEST LEG CROSSING. 2. CONTRACTOR SHALL INSTALL EPOXY CONTINENTAL PAVEMENT MARKINGS AS SHOWN PER CITY OF MADISON STANDARD DETAIL DRAWING 6.38. 1' 6' 3. TE CREWS TO INSTALL RRFB AT NEW CONTINENTAL CROSSING. CONTACT: CITY OF MADISON - TRAFFIC ENGINEERING, GRETCHEN AVILES PINEIRO (266-4899). REMOVE EXISTING 6" CROSSWALK PAVEMENT MARKINGS -REMOVE 12' OF EXISTING 6" BIKE LANE PAVEMENT MARKINGS AT THE NEW CONTINENTAL CROSSING SCHROEDER RD DR НАТНАWAY

CONTINENTAL CROSSWALK DETAIL **GENERAL NOTES** 1. CONTRACTOR SHALL REMOVE EXISTING PAVEMENT MARKING ON THE WEST LEG CROSSING. 2. CONTRACTOR SHALL INSTALL EPOXY CONTINENTAL PAVEMENT MARKINGS AS SHOWN PER CITY OF MADISON STANDARD DETAIL DRAWING 6.38. 1' 6' 3. TE CREWS TO INSTALL RRFB AT NEW CONTINENTAL CROSSING. CONTACT: CITY OF MADISON - TRAFFIC ENGINEERING, GRETCHEN AVILES PINEIRO (266-4899). REMOVE EXISTING 6" CROSSWALK PAVEMENT MARKINGS -REMOVE 12' OF EXISTING 6" BIKE LANE PAVEMENT MARKINGS AT THE NEW CONTINENTAL CROSSING SCHROEDER RD DR НАТНАWAY