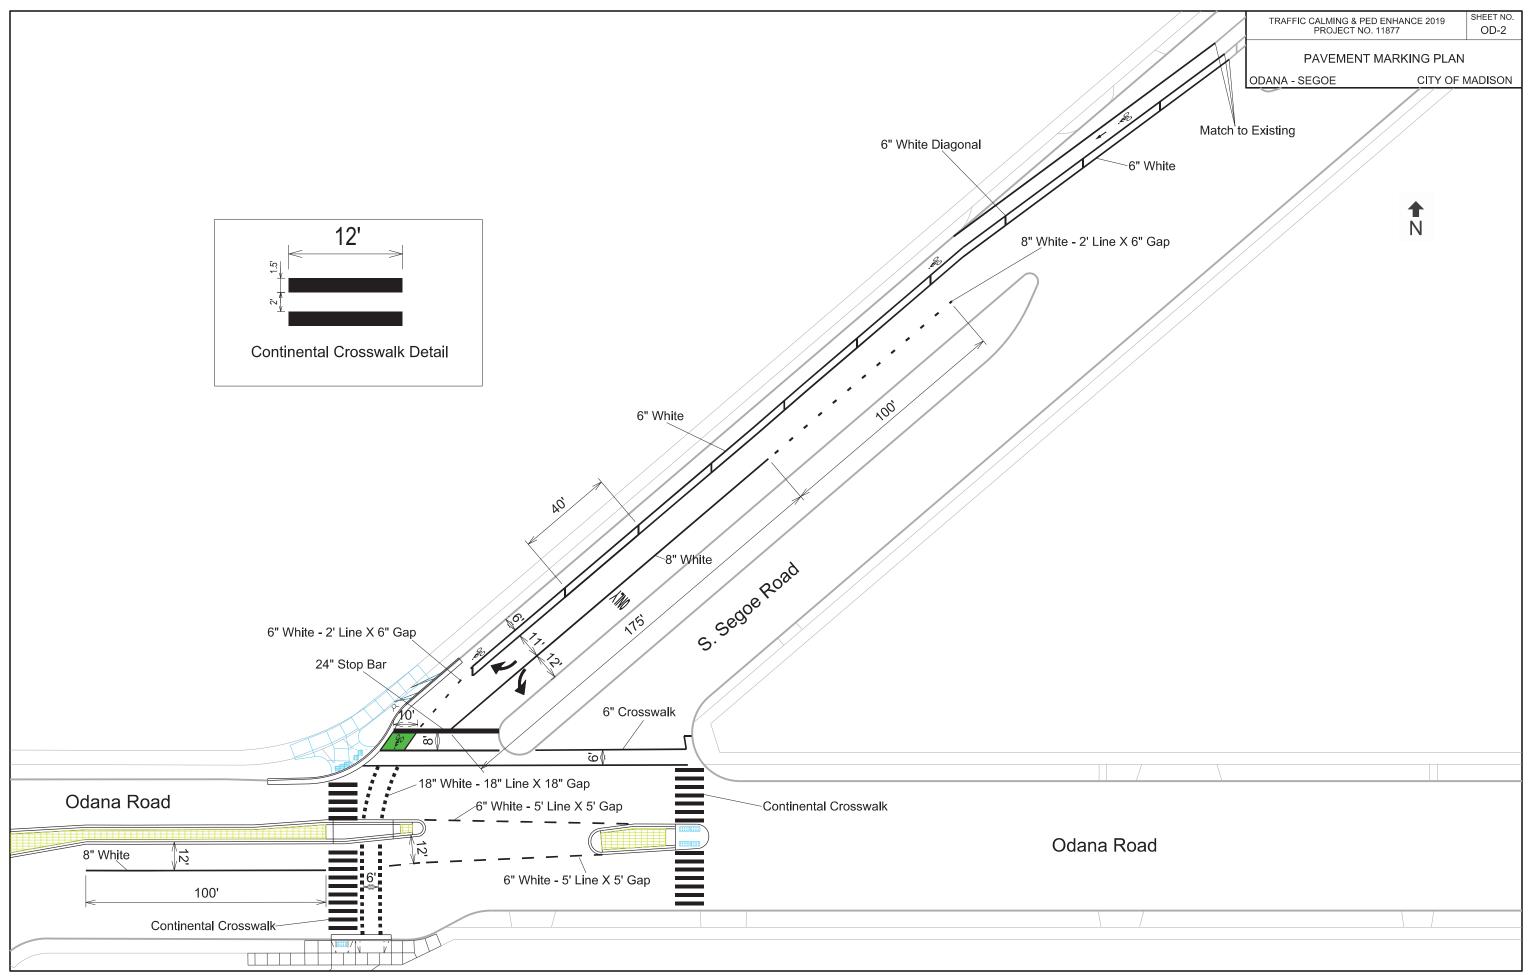

ENTAL CROSSWALK DETAIL **GENERAL NOTES** 1. CONTRACTOR SHALL REMOVE EXISTING PAVEMENT MARKING ON THE WEST LEG CROSSING. 2. CONTRACTOR SHALL INSTALL EPOXY CONTINENTAL PAVEMENT MARKINGS AS SHOWN PER CITY OF MADISON STANDARD DETAIL DRAWING 6.38. 1' 6' 3. TE CREWS TO INSTALL RRFB AT NEW CONTINENTAL CROSSING. CONTACT: CITY OF MADISON - TRAFFIC ENGINEERING, GRETCHEN AVILES PINEIRO (266-4899). REMOVE EXISTING 6" CROSSWALK PAVEMENT MARKINGS -REMOVE 12' OF EXISTING 6" BIKE LANE PAVEMENT MARKINGS AT THE NEW CONTINENTAL CROSSING SCHROEDER RD DR НАТНАWAY

FILE NAME: \$\$....designfile....\$\$

PLOT NA





DATE: \$\$...plottIngdate...\$\$





PAVEMENT MARKING PLAN

BUTLER - GORHAM

CITY OF MADISON

Remove existing 12" Crosswalk Install Continental Crosswalk

E. Gorham Street









PLOT

PLOT NAN



PLOT

PLOT



FILE NAME: \$\$....designfile....\$\$

PLOT

PLOT NAN



SCAL

PLOT

PLOT NAM

DATE:

REV.





| TRAFFIC CALMING & PED ENHANCE '19 | DED ENHANCE 10 SHEET NO. |
|-----------------------------------|--------------------------|
| PROJECT NO. 11877 PS-1            |                          |

PAVEMENT MARKING PLAN

PACKERS AVE. -SCHLIMGEN AVE.

CITY OF MADISON

JLS 4/30/19

## 1. CONTRACTOR SHALL REMOVE EXISTING PAVEMENT MARKING FOR PEDESTRIAN

CONTRACTOR SHALL CONFORM TO THE 2013 "WORK ZONE SAFETY: GUIDELINES FOR CONSTRUCTION, MAINTENANCE, & UTILITY OPERATIONS" BOOKLET: PAGE 17

CONTINENTAL CROSSWALK DETAIL **GENERAL NOTES** 1. CONTRACTOR SHALL REMOVE EXISTING PAVEMENT MARKING ON THE WEST LEG CROSSING. 2. CONTRACTOR SHALL INSTALL EPOXY CONTINENTAL PAVEMENT MARKINGS AS SHOWN