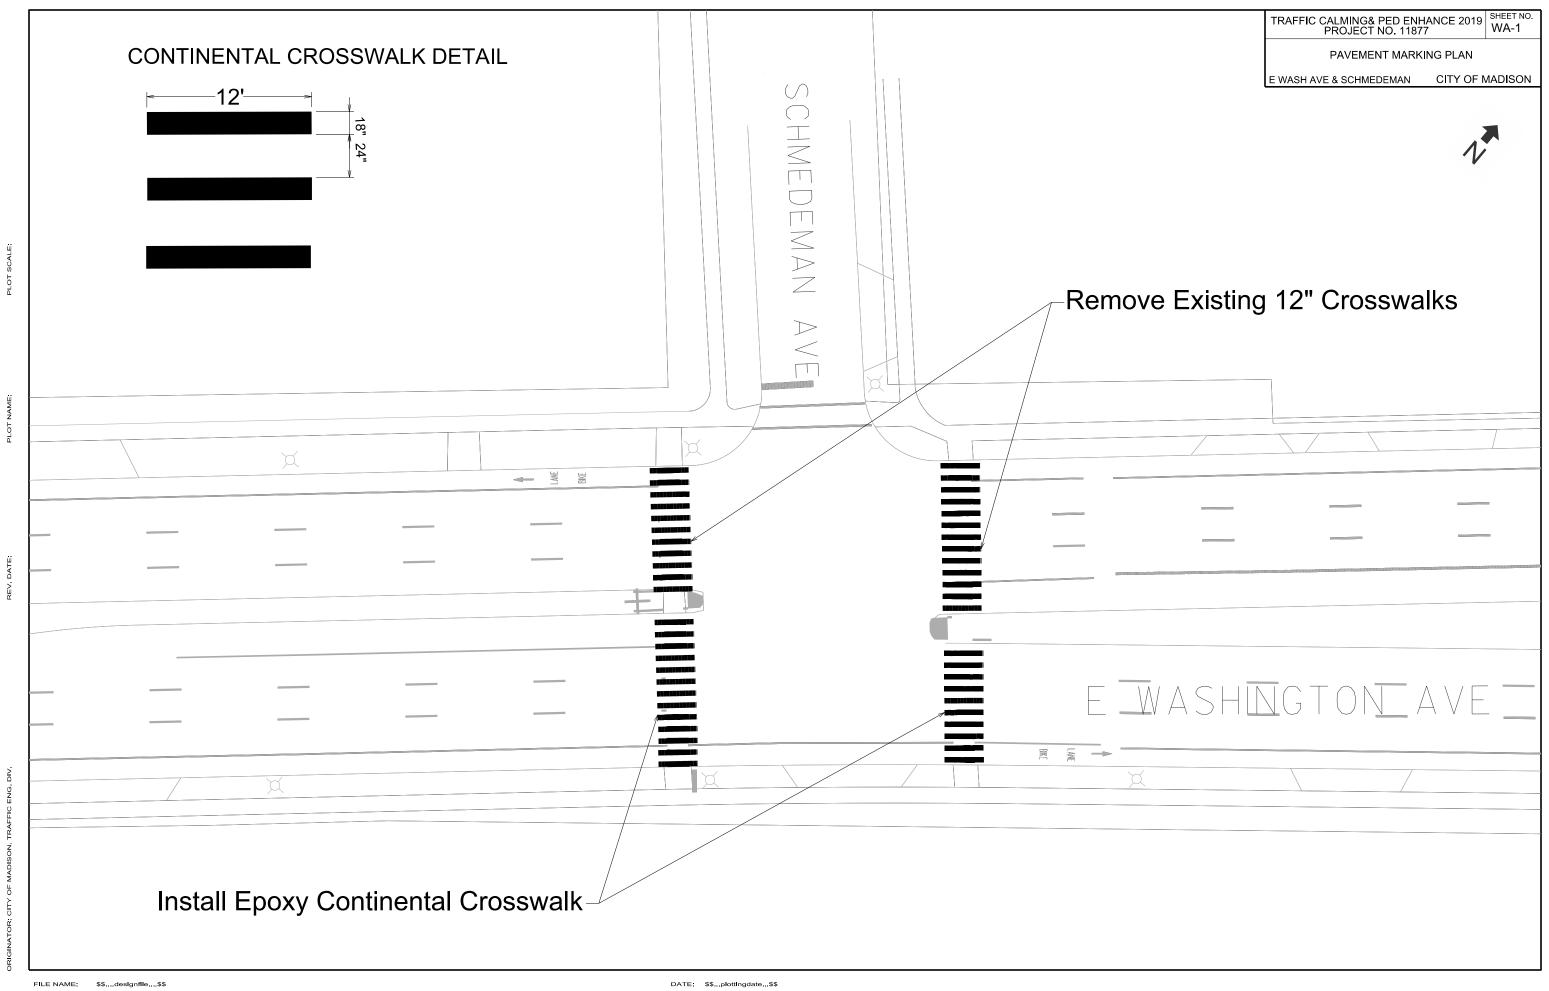

FILE NAME: \$\$....designfile....\$\$

DATE: \$\$...plottingdate...\$\$

CONTINENTAL CROSSWALK DETAIL **GENERAL NOTES** 1. CONTRACTOR SHALL REMOVE EXISTING PAVEMENT MARKING ON THE WEST LEG CROSSING. 2. CONTRACTOR SHALL INSTALL EPOXY CONTINENTAL PAVEMENT MARKINGS AS SHOWN PER CITY OF MADISON STANDARD DETAIL DRAWING 6.38. 1' 6' 3. TE CREWS TO INSTALL RRFB AT NEW CONTINENTAL CROSSING. CONTACT: CITY OF MADISON - TRAFFIC ENGINEERING, GRETCHEN AVILES PINEIRO (266-4899). REMOVE EXISTING 6" CROSSWALK PAVEMENT MARKINGS -REMOVE 12' OF EXISTING 6" BIKE LANE PAVEMENT MARKINGS AT THE NEW CONTINENTAL CROSSING SCHROEDER RD DR НАТНАWAY

CONTINENTAL CROSSWALK DETAIL **GENERAL NOTES** 1. CONTRACTOR SHALL REMOVE EXISTING PAVEMENT MARKING ON THE WEST LEG CROSSING. 2. CONTRACTOR SHALL INSTALL EPOXY CONTINENTAL PAVEMENT MARKINGS AS SHOWN PER CITY OF MADISON STANDARD DETAIL DRAWING 6.38. 1' 6' 3. TE CREWS TO INSTALL RRFB AT NEW CONTINENTAL CROSSING. CONTACT: CITY OF MADISON - TRAFFIC ENGINEERING, GRETCHEN AVILES PINEIRO (266-4899). REMOVE EXISTING 6" CROSSWALK PAVEMENT MARKINGS -REMOVE 12' OF EXISTING 6" BIKE LANE PAVEMENT MARKINGS AT THE NEW CONTINENTAL CROSSING SCHROEDER RD DR НАТНАWAY