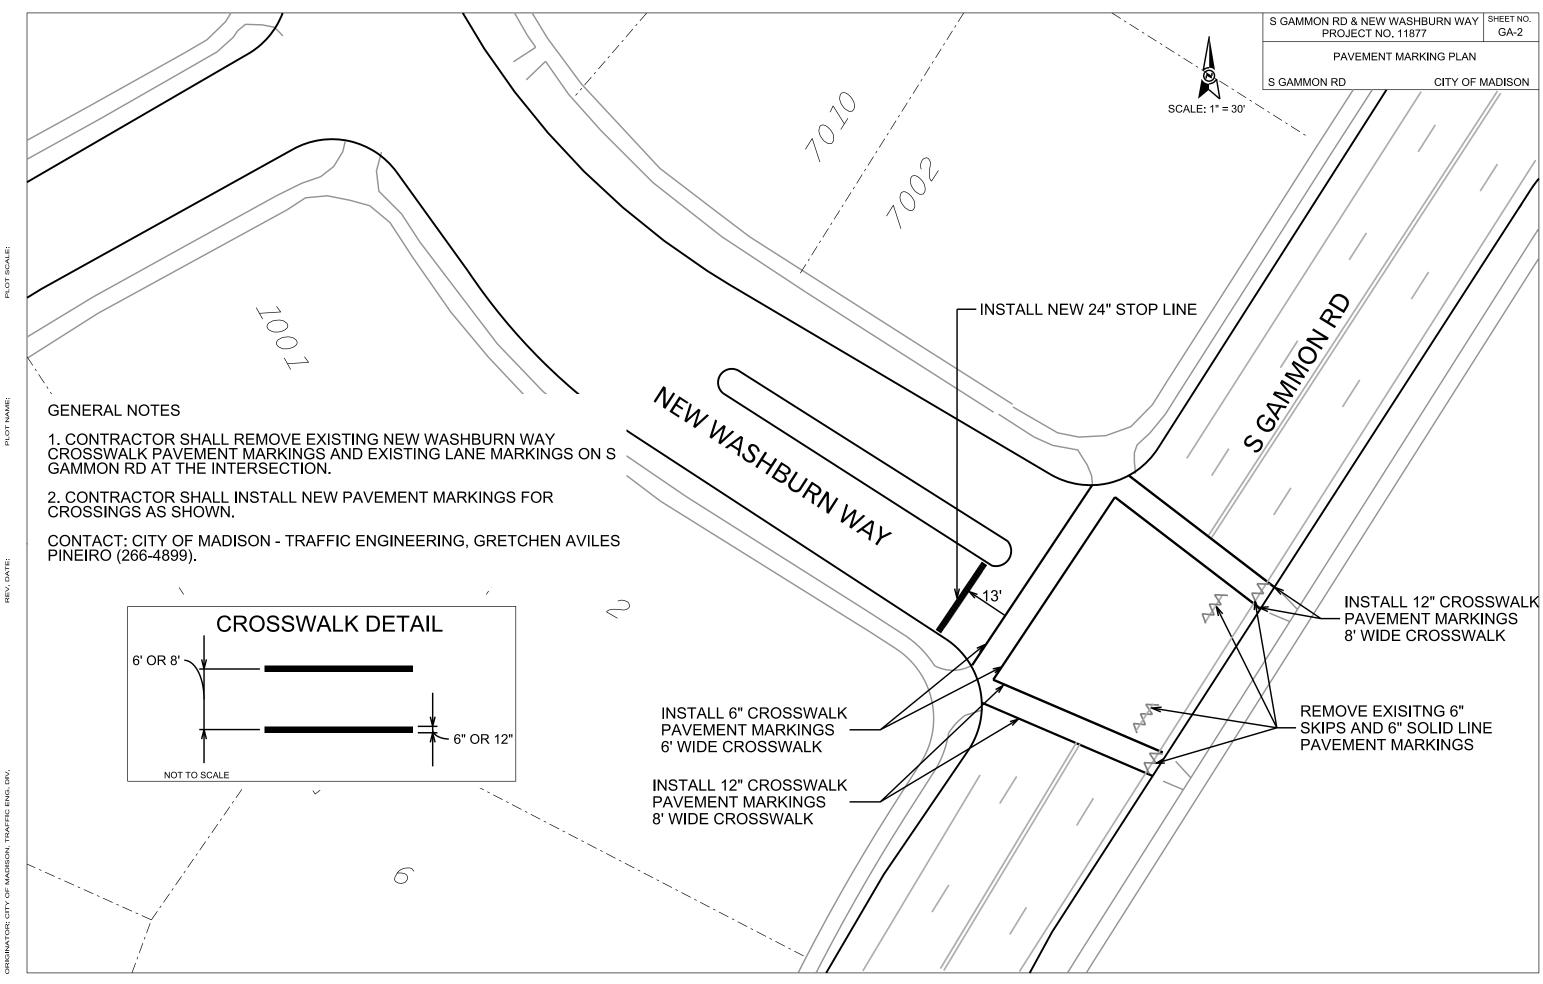

FILE NAME: \$\$....designfile....\$\$

DATE: \$\$...plottingdate...\$\$

CONTINENTAL CROSSWALK DETAIL **GENERAL NOTES** 1. CONTRACTOR SHALL REMOVE EXISTING PAVEMENT MARKING ON THE WEST LEG CROSSING. 2. CONTRACTOR SHALL INSTALL EPOXY CONTINENTAL PAVEMENT MARKINGS AS SHOWN PER CITY OF MADISON STANDARD DETAIL DRAWING 6.38. 1' 6' 3. TE CREWS TO INSTALL RRFB AT NEW CONTINENTAL CROSSING. CONTACT: CITY OF MADISON - TRAFFIC ENGINEERING, GRETCHEN AVILES PINEIRO (266-4899). REMOVE EXISTING 6" CROSSWALK PAVEMENT MARKINGS -REMOVE 12' OF EXISTING 6" BIKE LANE PAVEMENT MARKINGS AT THE NEW CONTINENTAL CROSSING SCHROEDER RD DR НАТНАWAY

CONTINENTAL CROSSWALK DETAIL **GENERAL NOTES** 1. CONTRACTOR SHALL REMOVE EXISTING PAVEMENT MARKING ON THE WEST LEG CROSSING. 2. CONTRACTOR SHALL INSTALL EPOXY CONTINENTAL PAVEMENT MARKINGS AS SHOWN PER CITY OF MADISON STANDARD DETAIL DRAWING 6.38. 1' 6' 3. TE CREWS TO INSTALL RRFB AT NEW CONTINENTAL CROSSING. CONTACT: CITY OF MADISON - TRAFFIC ENGINEERING, GRETCHEN AVILES PINEIRO (266-4899). REMOVE EXISTING 6" CROSSWALK PAVEMENT MARKINGS -REMOVE 12' OF EXISTING 6" BIKE LANE PAVEMENT MARKINGS AT THE NEW CONTINENTAL CROSSING SCHROEDER RD DR НАТНАWAY