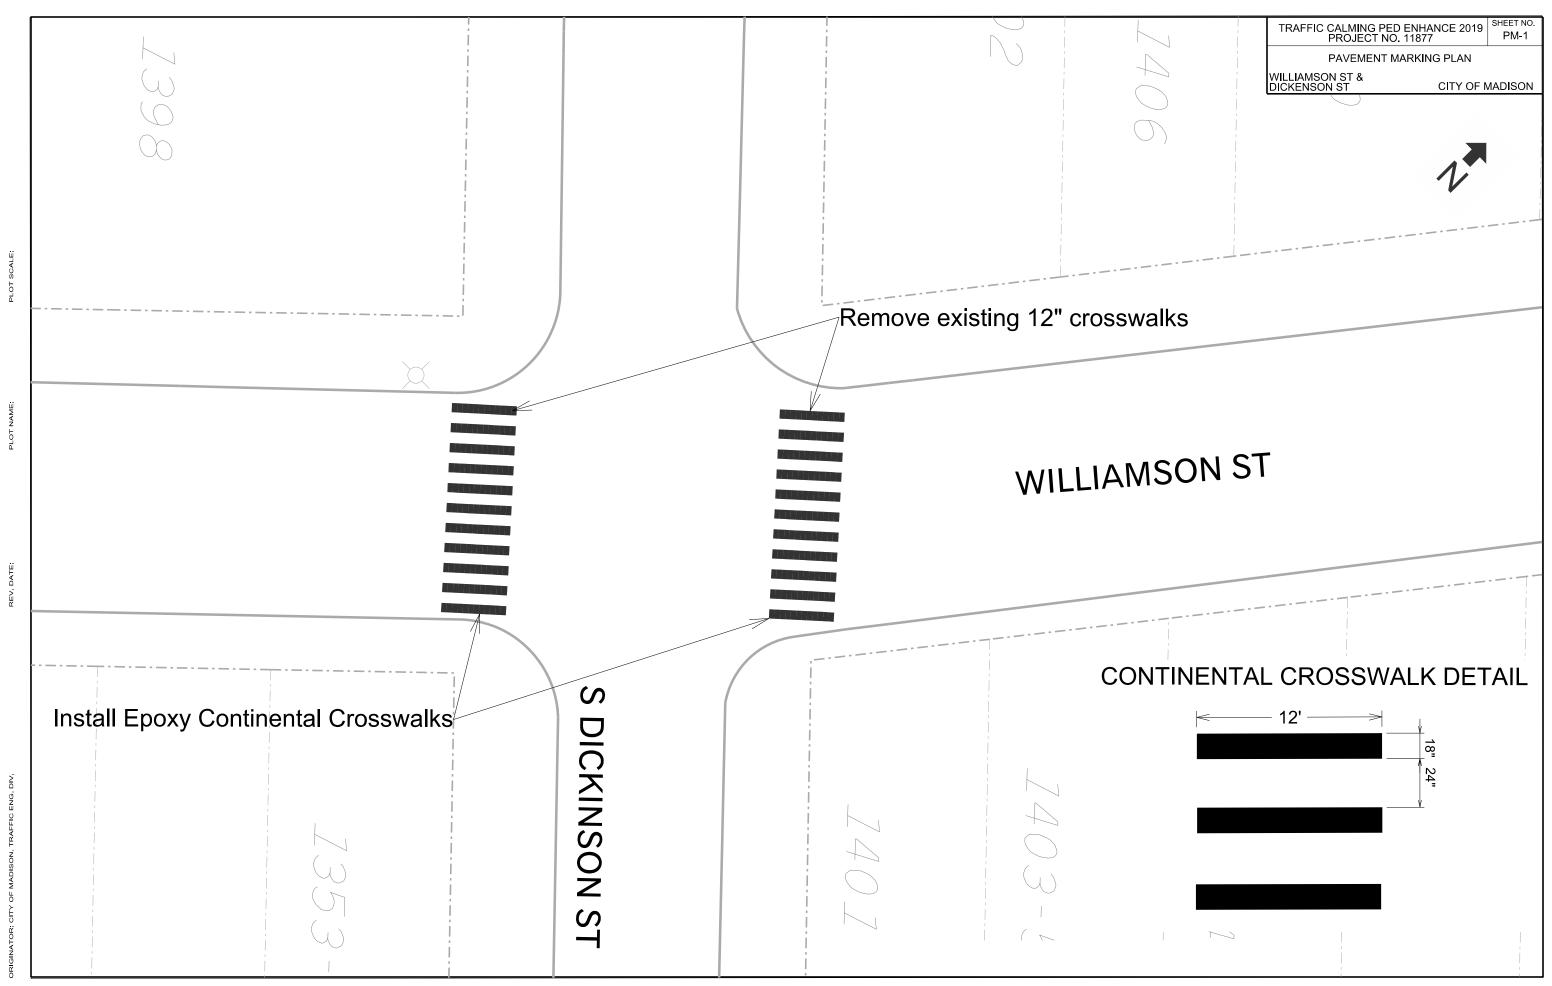

FILE NAME: \$\$....designfile....\$\$

PLOT NA

DATE: \$\$...plottIngdate...\$\$

PAVEMENT MARKING PLAN

BUTLER - GORHAM

CITY OF MADISON

Remove existing 12" Crosswalk Install Continental Crosswalk

E. Gorham Street