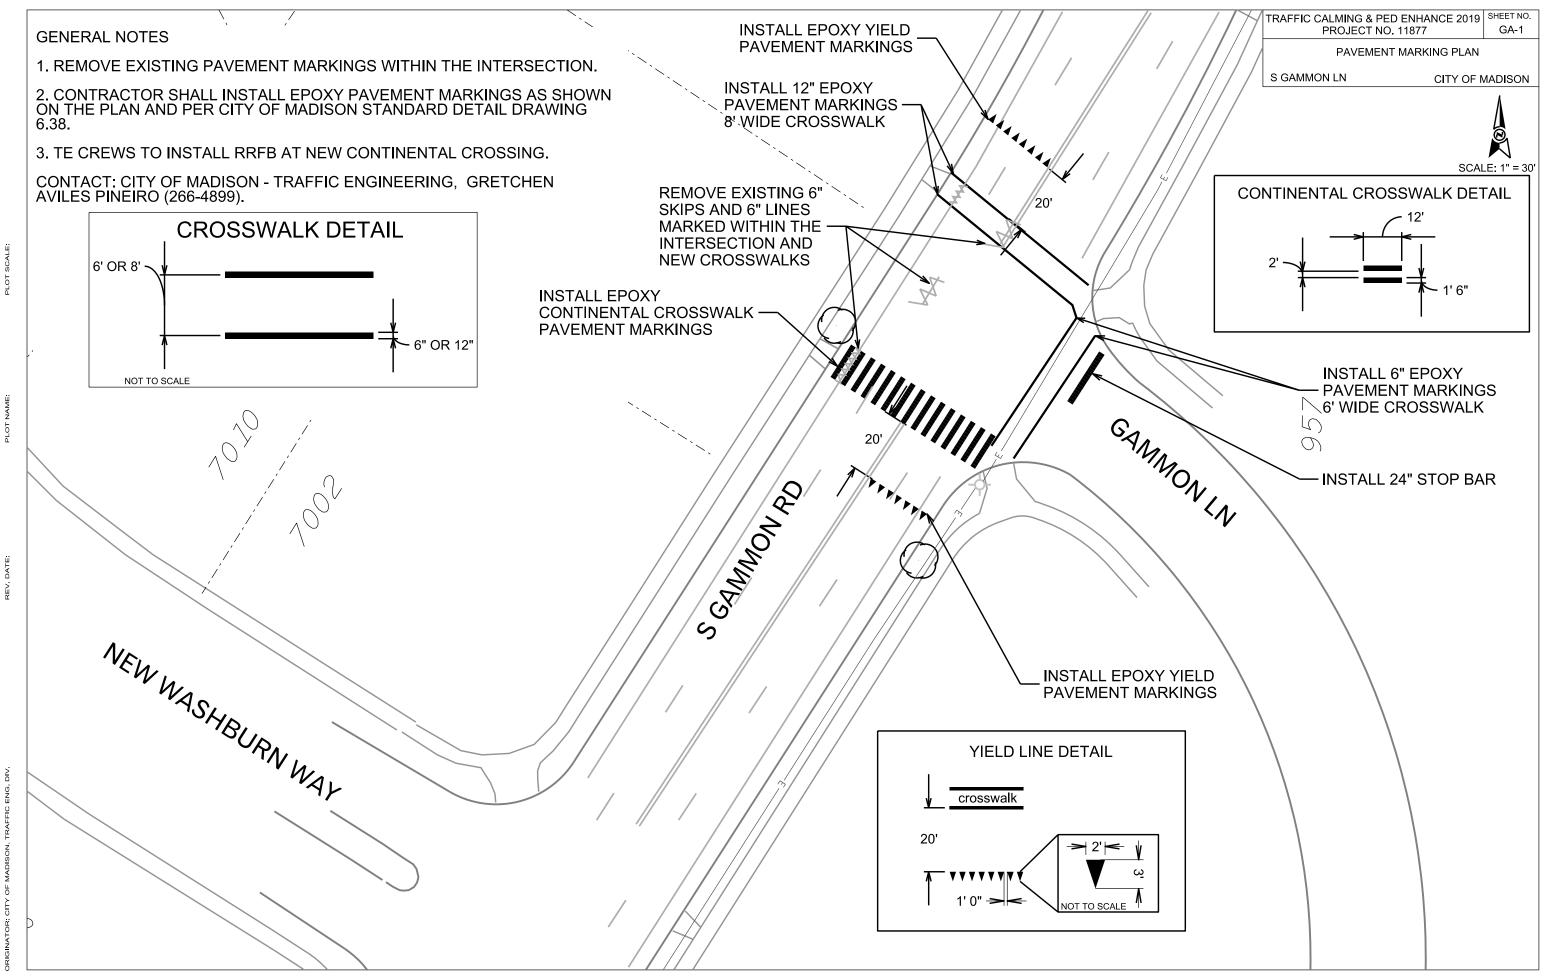

FILE NAME: \$\$....designfile....\$\$

DATE: \$\$...plottingdate...\$\$

CONTINENTAL CROSSWALK DETAIL **GENERAL NOTES** 1. CONTRACTOR SHALL REMOVE EXISTING PAVEMENT MARKING ON THE WEST LEG CROSSING. 2. CONTRACTOR SHALL INSTALL EPOXY CONTINENTAL PAVEMENT MARKINGS AS SHOWN PER CITY OF MADISON STANDARD DETAIL DRAWING 6.38. 1' 6' 3. TE CREWS TO INSTALL RRFB AT NEW CONTINENTAL CROSSING. CONTACT: CITY OF MADISON - TRAFFIC ENGINEERING, GRETCHEN AVILES PINEIRO (266-4899). REMOVE EXISTING 6" CROSSWALK PAVEMENT MARKINGS -REMOVE 12' OF EXISTING 6" BIKE LANE PAVEMENT MARKINGS AT THE NEW CONTINENTAL CROSSING SCHROEDER RD DR НАТНАWAY

CONTINENTAL CROSSWALK DETAIL **GENERAL NOTES** 1. CONTRACTOR SHALL REMOVE EXISTING PAVEMENT MARKING ON THE WEST LEG CROSSING. 2. CONTRACTOR SHALL INSTALL EPOXY CONTINENTAL PAVEMENT MARKINGS AS SHOWN PER CITY OF MADISON STANDARD DETAIL DRAWING 6.38. 1' 6' 3. TE CREWS TO INSTALL RRFB AT NEW CONTINENTAL CROSSING. CONTACT: CITY OF MADISON - TRAFFIC ENGINEERING, GRETCHEN AVILES PINEIRO (266-4899). REMOVE EXISTING 6" CROSSWALK PAVEMENT MARKINGS -REMOVE 12' OF EXISTING 6" BIKE LANE PAVEMENT MARKINGS AT THE NEW CONTINENTAL CROSSING SCHROEDER RD DR НАТНАWAY