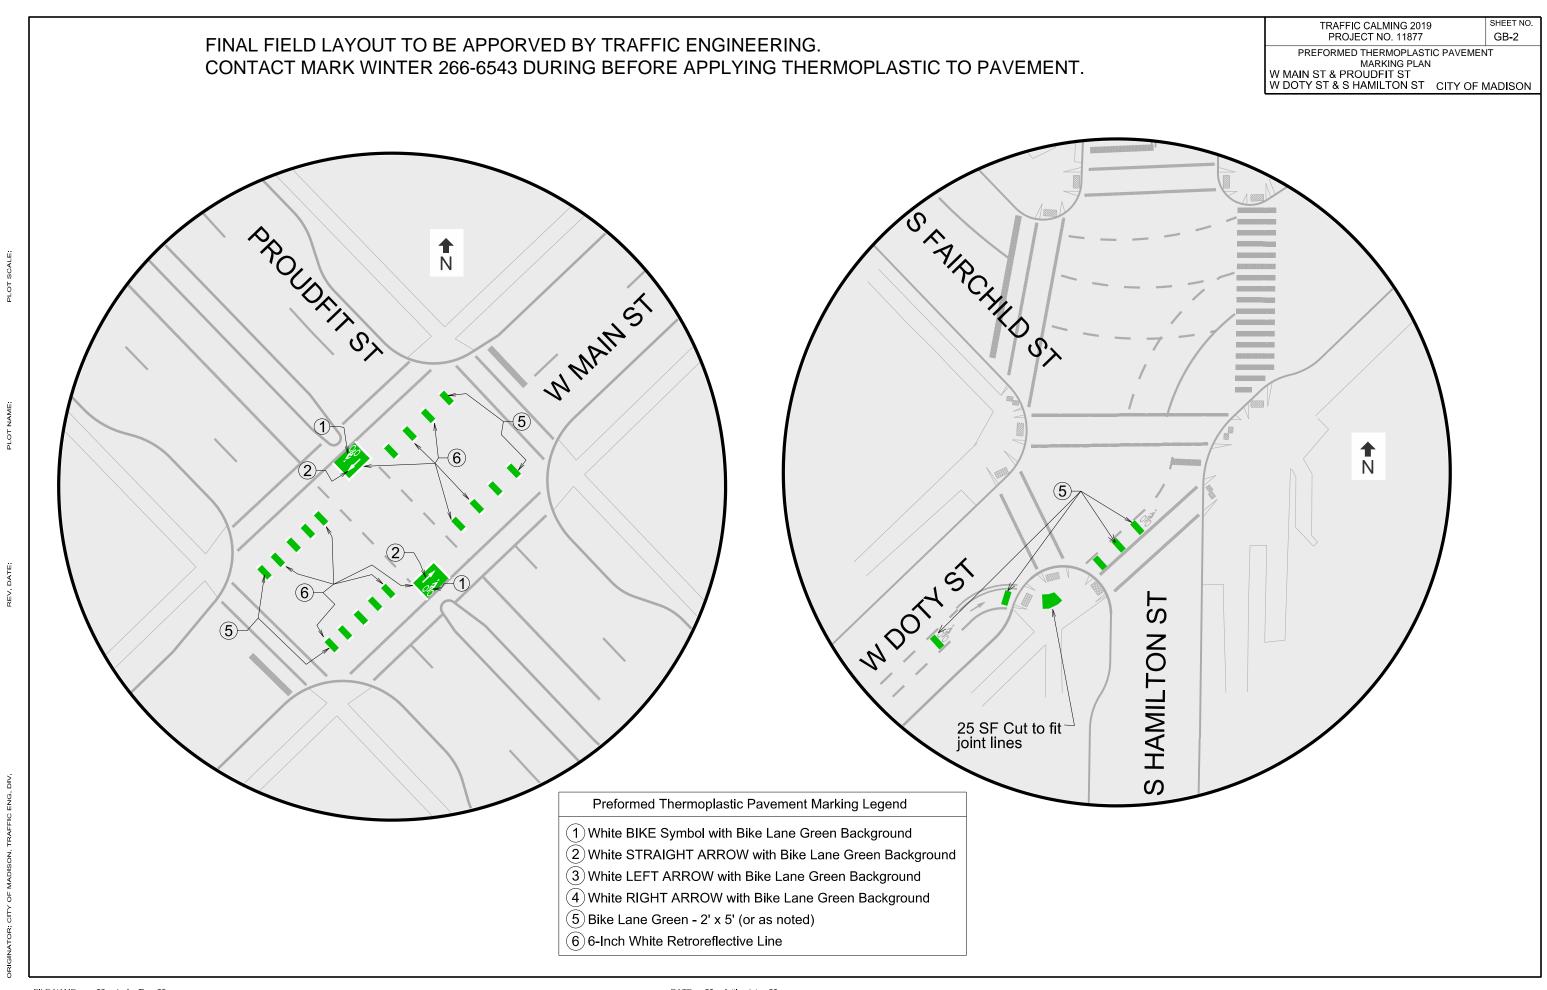

609                                                     |                   |
|        |                                                         |                   |
|        | 611                                                     |                   |
|        |                                                         |                   |
|        | 6.15                                                    |                   |
|        |                                                         |                   |
|        | i<br>Kı i Kı                                            |                   |
|        | 629                                                     | 14                |
|        |                                                         |                   |











PLOT NAM

DAT

PLOT SCALE

РГОТ

NAN





DATE:

PLOT NAME





|               | SHEET NO.<br>D-1                                  |   |  |  |  |
|---------------|---------------------------------------------------|---|--|--|--|
|               | PROJECT NO. 11877<br>PEDESTRIAN REFUGE ISLAND PLA | N |  |  |  |
|               | DUTCH MILL RD & ELLESTAD DR CITY OF N             |   |  |  |  |
|               |                                                   |   |  |  |  |
|               |                                                   |   |  |  |  |
|               |                                                   |   |  |  |  |
|               |                                                   |   |  |  |  |
|               |                                                   |