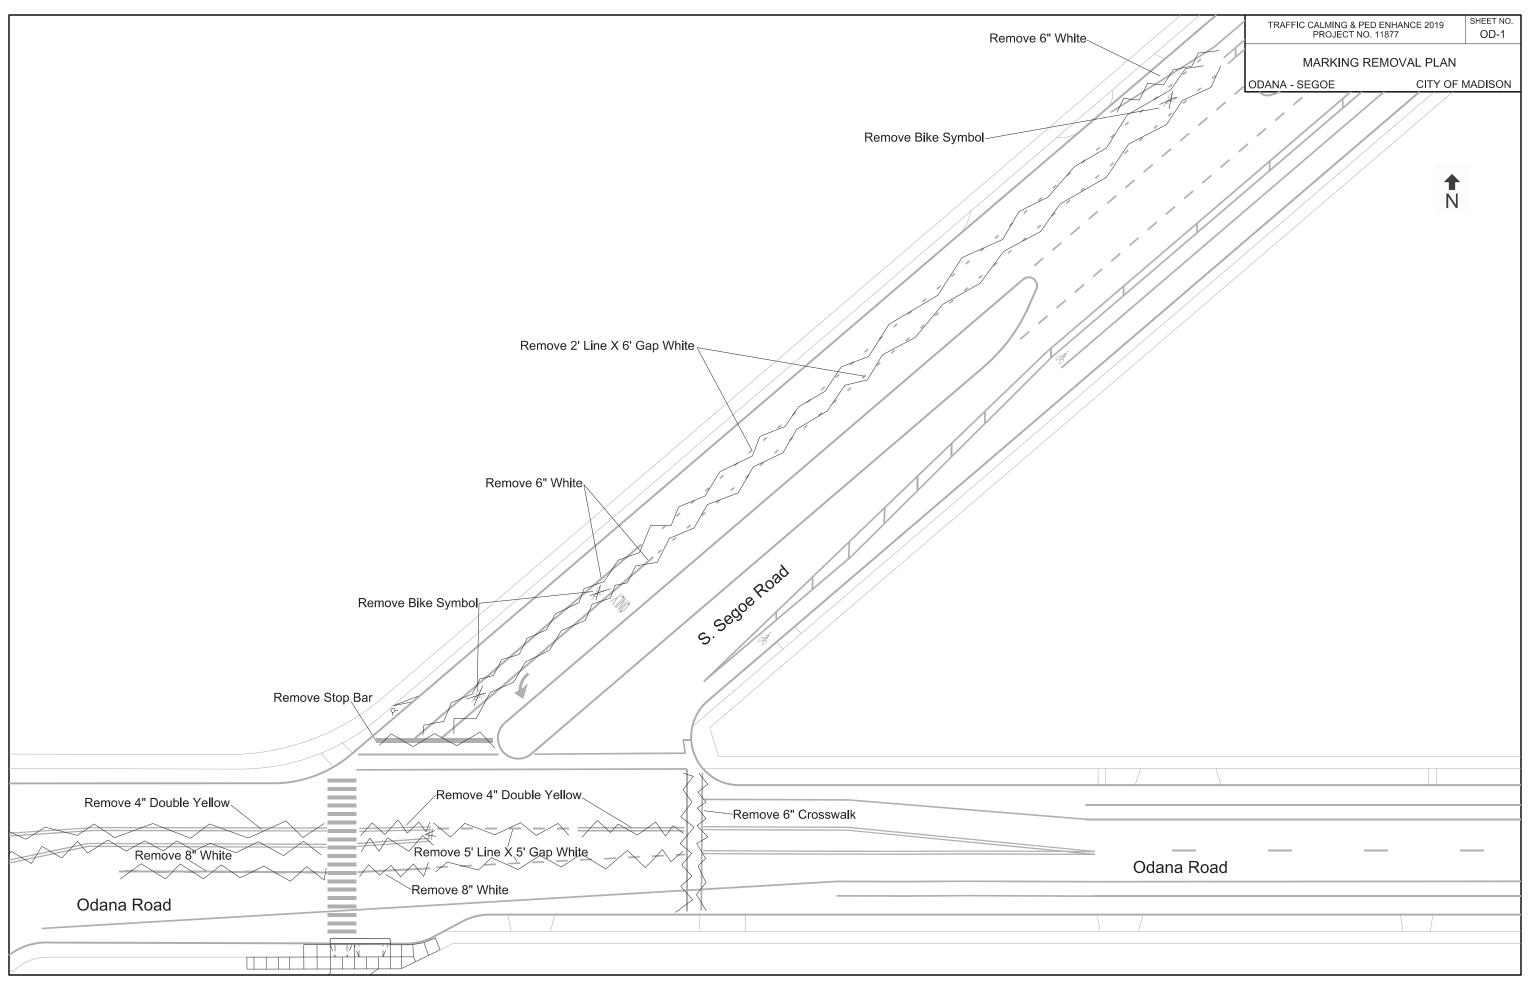

ate...\$\$

CONTINENTAL CROSSWALK DETAIL **GENERAL NOTES** 1. CONTRACTOR SHALL REMOVE EXISTING PAVEMENT MARKING ON THE WEST LEG CROSSING. 2. CONTRACTOR SHALL INSTALL EPOXY CONTINENTAL PAVEMENT MARKINGS AS SHOWN PER CITY OF MADISON STANDARD DETAIL DRAWING 6.38. 1' 6' 3. TE CREWS TO INSTALL RRFB AT NEW CONTINENTAL CROSSING. CONTACT: CITY OF MADISON - TRAFFIC ENGINEERING, GRETCHEN AVILES PINEIRO (266-4899). REMOVE EXISTING 6" CROSSWALK PAVEMENT MARKINGS -REMOVE 12' OF EXISTING 6" BIKE LANE PAVEMENT MARKINGS AT THE NEW CONTINENTAL CROSSING SCHROEDER RD DR НАТНАWAY

FILE NAME: \$\$....designfile....\$\$

PLOT NA





DATE: \$\$...plottIngdate...\$\$





PAVEMENT MARKING PLAN

BUTLER - GORHAM

CITY OF MADISON

Remove existing 12" Crosswalk Install Continental Crosswalk

E. Gorham Street









PLOT

PLOT NAN



PLOT

PLOT



FILE NAME: \$\$....designfile....\$\$

PLOT

PLOT NAN



SCAL

PLOT

PLOT NAM

DATE:

REV.





| TRAFFIC CALMING & PED ENHANCE '19 | DED ENHANCE 10 SHEET NO. |
|-----------------------------------|--------------------------|
| PROJECT NO. 11877 PS-1            |                          |

PAVEMENT MARKING PLAN

PACKERS AVE. -SCHLIMGEN AVE.

CITY OF MADISON

JLS 4/30/19

## 1. CONTRACTOR SHALL REMOVE EXISTING PAVEMENT MARKING FOR PEDESTRIAN

CONTRACTOR SHALL CONFORM TO THE 2013 "WORK ZONE SAFETY: GUIDELINES FOR CONSTRUCTION, MAINTENANCE, & UTILITY OPERATIONS" BOOKLET: PAGE 17

CONTINENTAL CROSSWALK DETAIL **GENERAL NOTES** 1. CONTRACTOR SHALL REMOVE EXISTING PAVEMENT MARKING ON THE WEST LEG CROSSING. 2. CONTRACTOR SHALL INSTALL EPOXY CONTINENTAL PAVEMENT