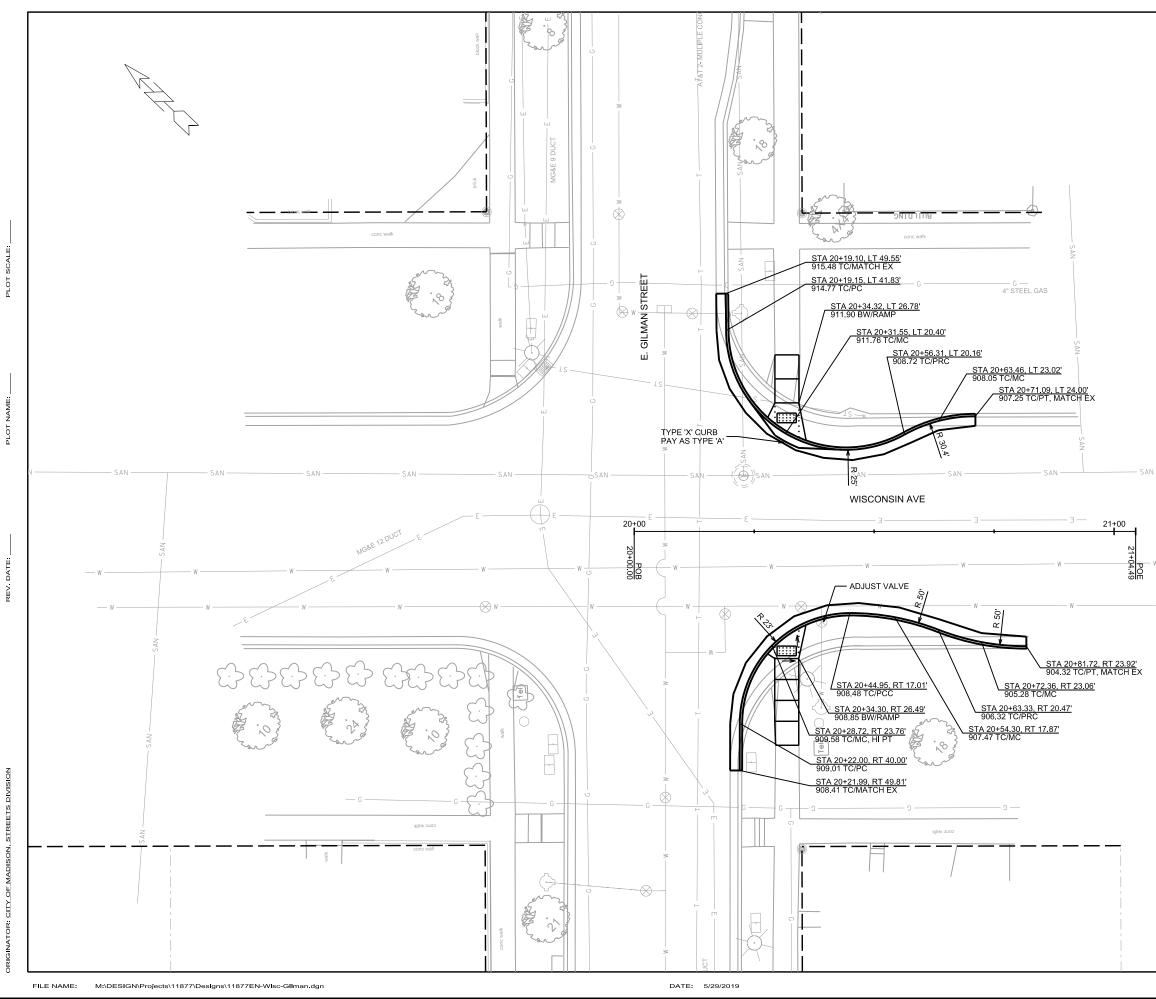

FILE NAME: \$\$....designfile....\$\$

PLOT NA

|                                                                                       | TRAFFIC CALMING & PED EN<br>PROJECT NO. 118 | HANCE 2019<br>77 | SHEET NO.<br>WG-1 |  |  |  |  |
|---------------------------------------------------------------------------------------|---------------------------------------------|------------------|-------------------|--|--|--|--|
|                                                                                       | PLAN                                        |                  |                   |  |  |  |  |
|                                                                                       | WISCONSIN-GILMAN CITY OF I                  |                  |                   |  |  |  |  |
|                                                                                       |                                             |                  | VIADISON          |  |  |  |  |
|                                                                                       |                                             |                  |                   |  |  |  |  |
|                                                                                       |                                             |                  |                   |  |  |  |  |
|                                                                                       |                                             |                  |                   |  |  |  |  |
|                                                                                       |                                             |                  |                   |  |  |  |  |
|                                                                                       |                                             |                  |                   |  |  |  |  |
|                                                                                       |                                             |                  |                   |  |  |  |  |
|                                                                                       |                                             |                  |                   |  |  |  |  |
|                                                                                       |                                             |                  |                   |  |  |  |  |
| NOTES:                                                                                |                                             |                  |                   |  |  |  |  |
| 1. ALL STA/OFF & DIMENSIONS ARE TO THE FACE OF CURB                                   |                                             |                  |                   |  |  |  |  |
| 2. SAWCUT PAVEMENT AT PROPOSED EDGE OF GUTTER. SAWCUTS ARE APPROXIMATED ON PLAN.      |                                             |                  |                   |  |  |  |  |
| 3. REMOVE ASPHALT PAVEMENT & CURB WHERE NECESSARY; EXISTING<br>BASE COURSE TO REMAIN. |                                             |                  |                   |  |  |  |  |
| DASE COURSE TO REMAIN.                                                                |                                             |                  |                   |  |  |  |  |
|                                                                                       |                                             |                  |                   |  |  |  |  |
|                                                                                       |                                             |                  |                   |  |  |  |  |
|                                                                                       |                                             |                  |                   |  |  |  |  |
|                                                                                       |                                             |                  |                   |  |  |  |  |
|                                                                                       |                                             |                  |                   |  |  |  |  |
|                                                                                       |                                             |                  |                   |  |  |  |  |
| ×=                                                                                    |                                             |                  |                   |  |  |  |  |
|                                                                                       |                                             |                  |                   |  |  |  |  |
|                                                                                       |                                             |                  |                   |  |  |  |  |