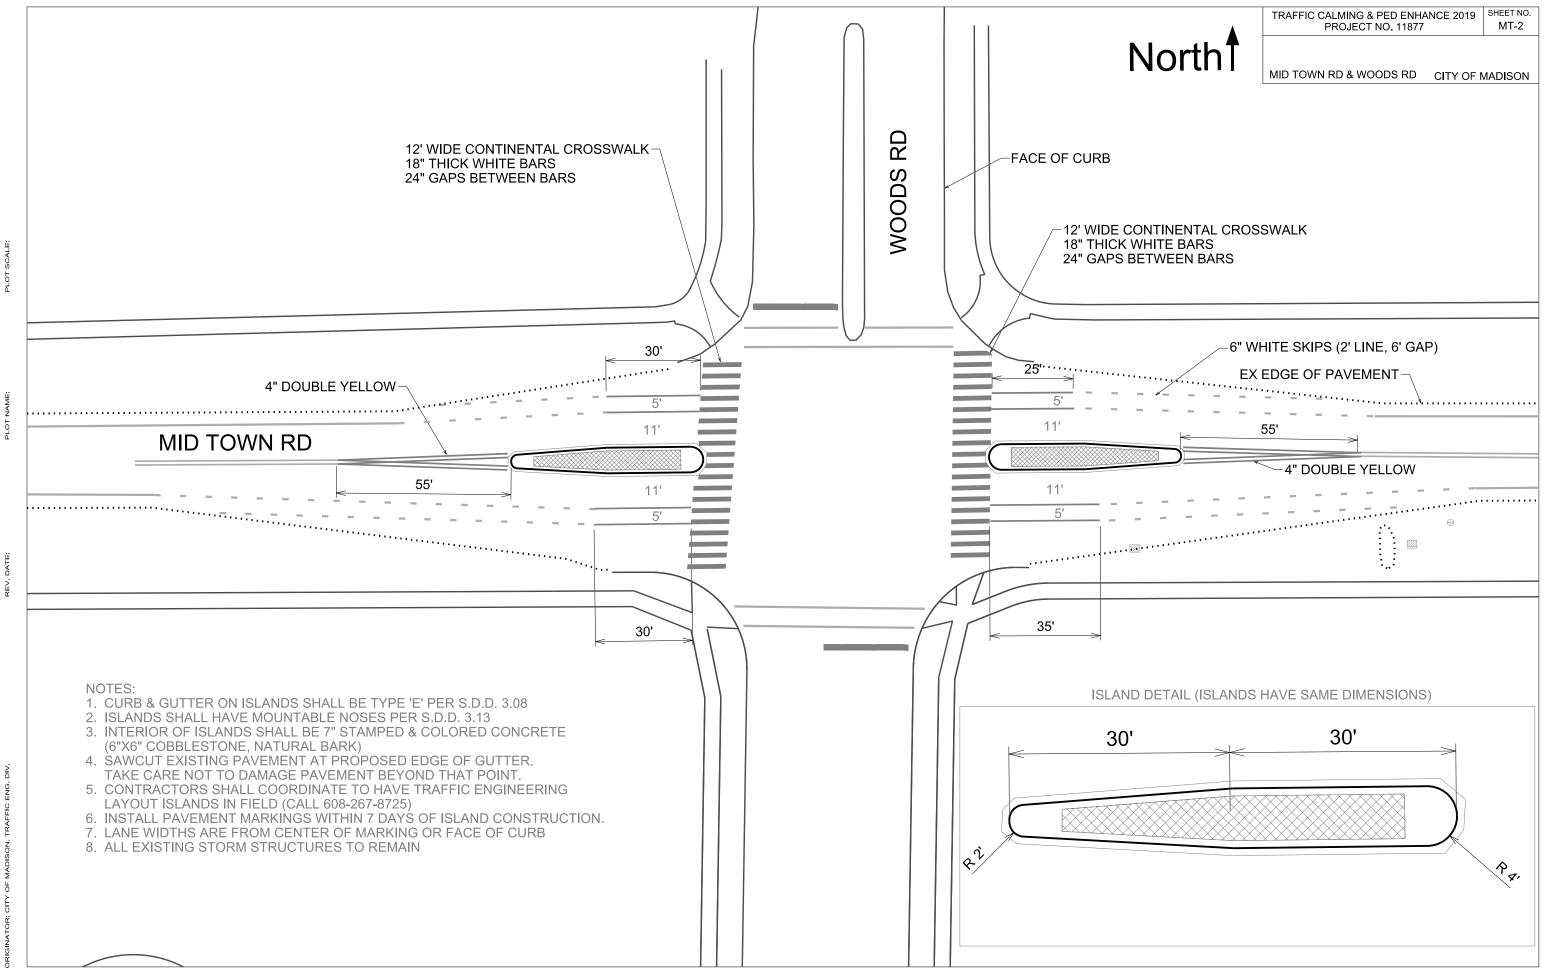

### NOTES:

ALL GUTTERS SHALL DRAIN WITH A MINIMUM GRADE OF 0.50% TOWARD STORM SEWER INLETS.

SIDEWALK RAMPS AND CURB THRU SIDEWALK RAMPS SHALL HAVE A MAXIMUM SLOPE OF 1" PER 12". SIDEWALK AND CURB RAMPS SHALL BE CONSTRUCTED WITH A SIDE SLOPE OF 1.50%. SIDEWALK SHALL HAVE A MINIMUM LONGITUDINAL SLOPE OF 0.50% AND A MAXIMUM LONGITUDINAL SLOPE OF 5.00% EXCEPT WHERE STREET GRADES EXCEED 5.00%.