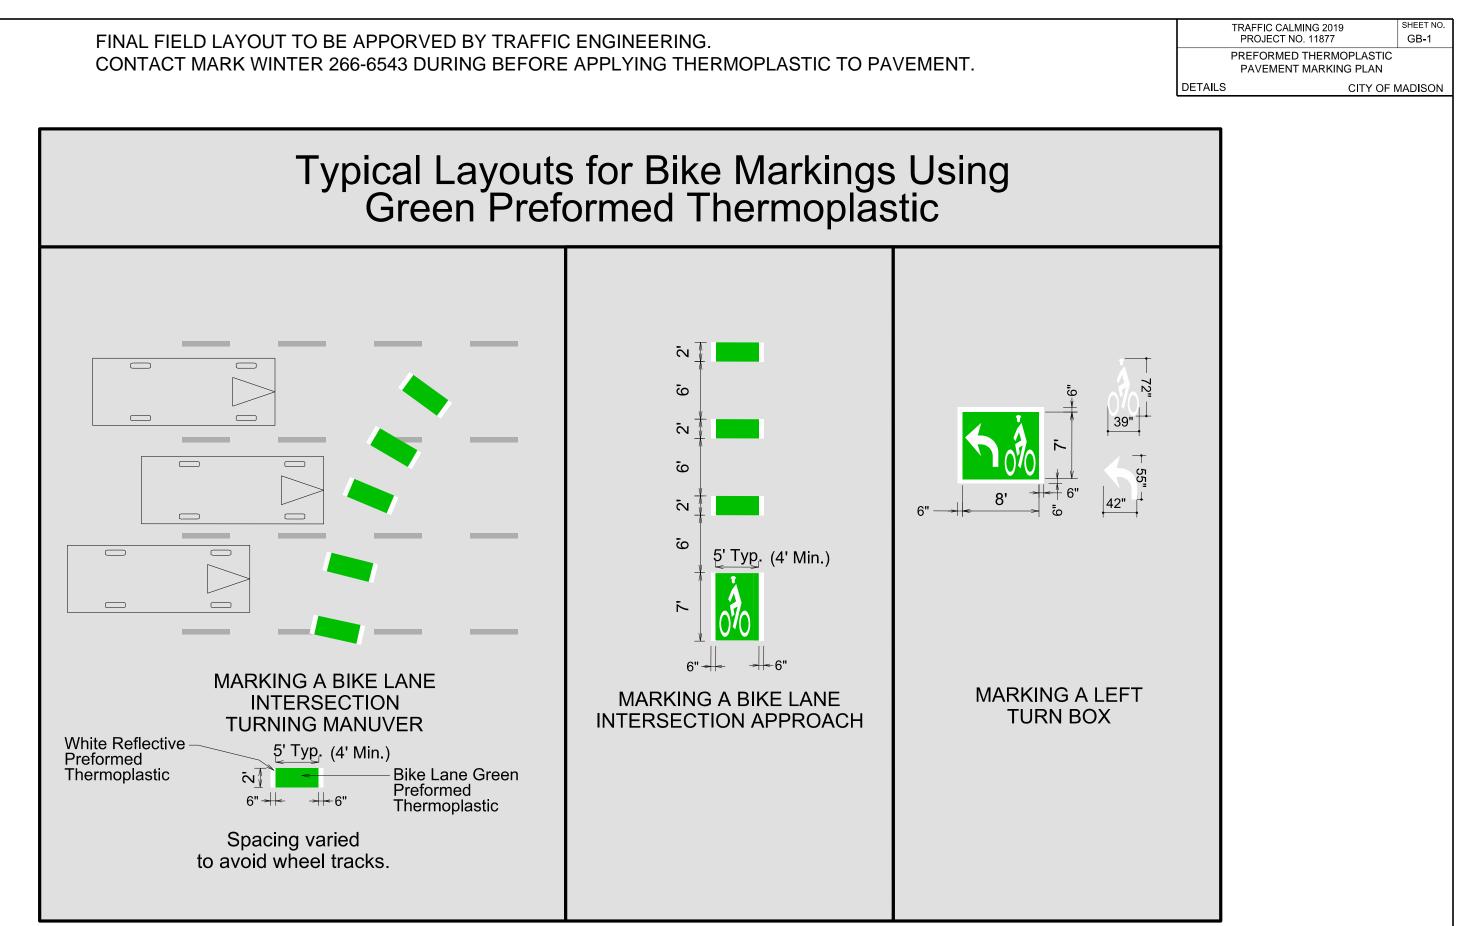

| 609                                                     |                   |
|        |                                                         |                   |
|        | 611                                                     |                   |
|        |                                                         |                   |
|        | 6.15                                                    |                   |
|        |                                                         |                   |
|        | i<br>Kı i Kı                                            |                   |
|        | 629                                                     | 14                |
|        |                                                         |                   |











PLOT NAM

DAT

PLOT SCALE

РГОТ

NAN





DATE:

PLOT NAME





|               | SHEET NO.<br>D-1                                  |   |  |  |  |
|---------------|---------------------------------------------------|---|--|--|--|
|               | PROJECT NO. 11877<br>PEDESTRIAN REFUGE ISLAND PLA | N |  |  |  |
|               | DUTCH MILL RD & ELLESTAD DR CITY OF N             |   |  |  |  |
|               |                                                   |   |  |  |  |
|               |                                                   |   |  |  |  |
|               |                                                   |   |  |  |  |
|               |                                                   |   |  |  |  |
|               |