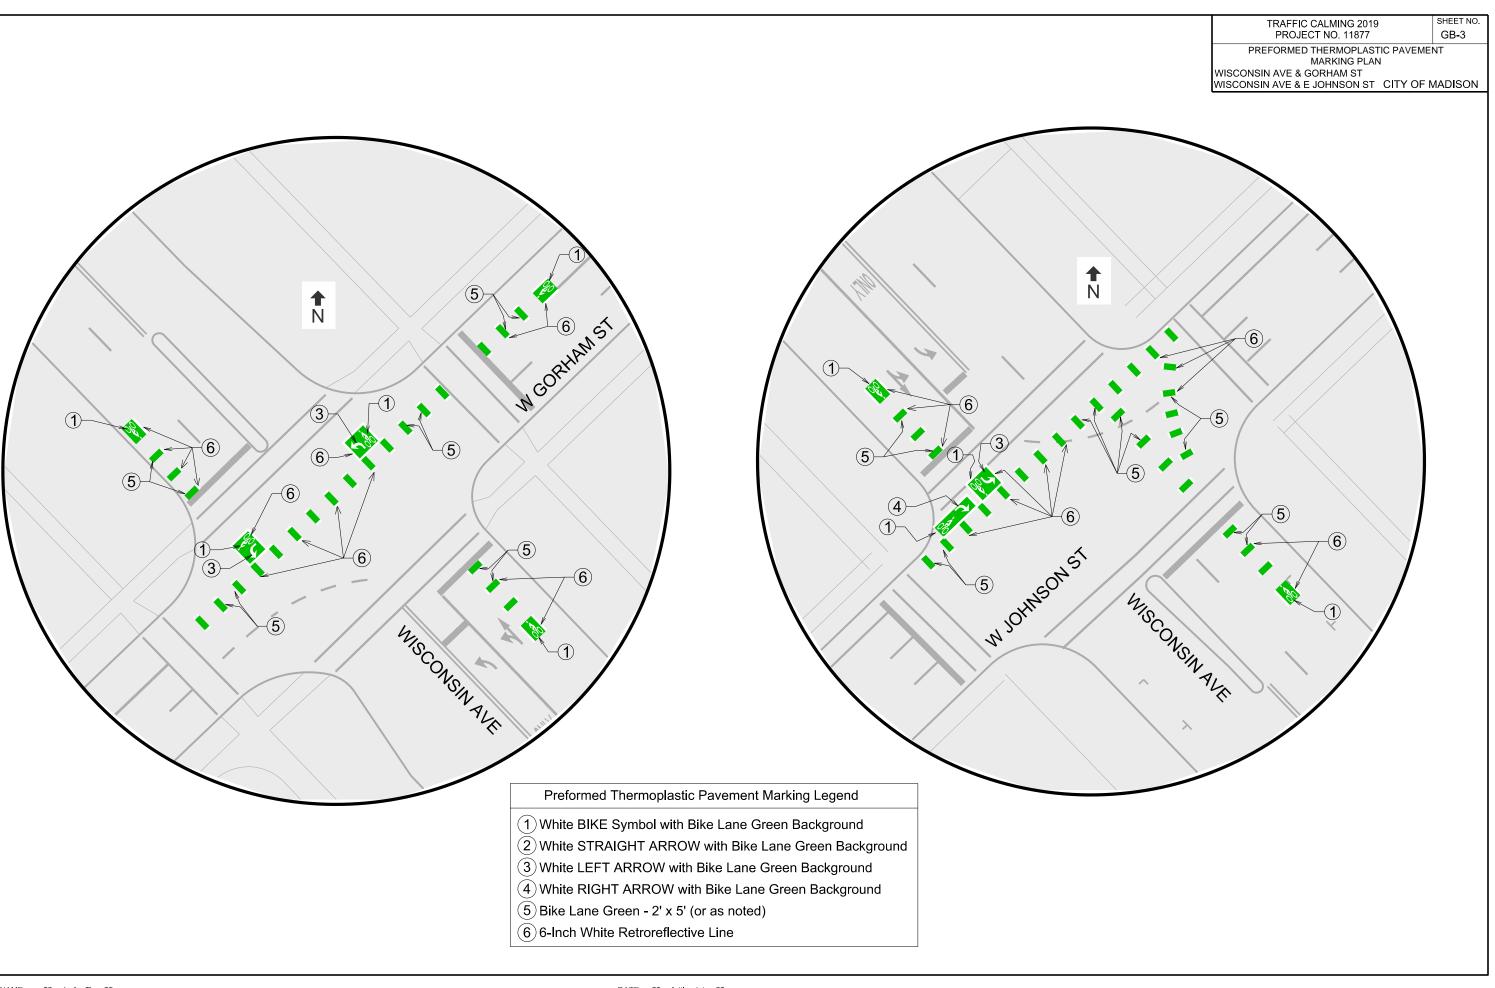

|                   |
|        |                                                         |                   |
|        | 611                                                     |                   |
|        |                                                         |                   |
|        | 6.15                                                    |                   |
|        |                                                         |                   |
|        | i<br>Kı i Kı                                            |                   |
|        | 629                                                     | 14                |
|        |                                                         |                   |











PLOT NAM

DAT

PLOT SCALE

РГОТ

NAN





DATE:

PLOT NAME





|               | SHEET NO.<br>D-1                                  |   |  |  |  |
|---------------|---------------------------------------------------|---|--|--|--|
|               | PROJECT NO. 11877<br>PEDESTRIAN REFUGE ISLAND PLA | N |  |  |  |
|               | DUTCH MILL RD & ELLESTAD DR CITY OF N             |   |  |  |  |
|               |                                                   |   |  |  |  |
|               |                                                   |   |  |  |  |
|               |                                                   |   |  |  |  |
|               |                                                   |   |  |  |  |
|               |                                                   |   |  |  |  |
|               |