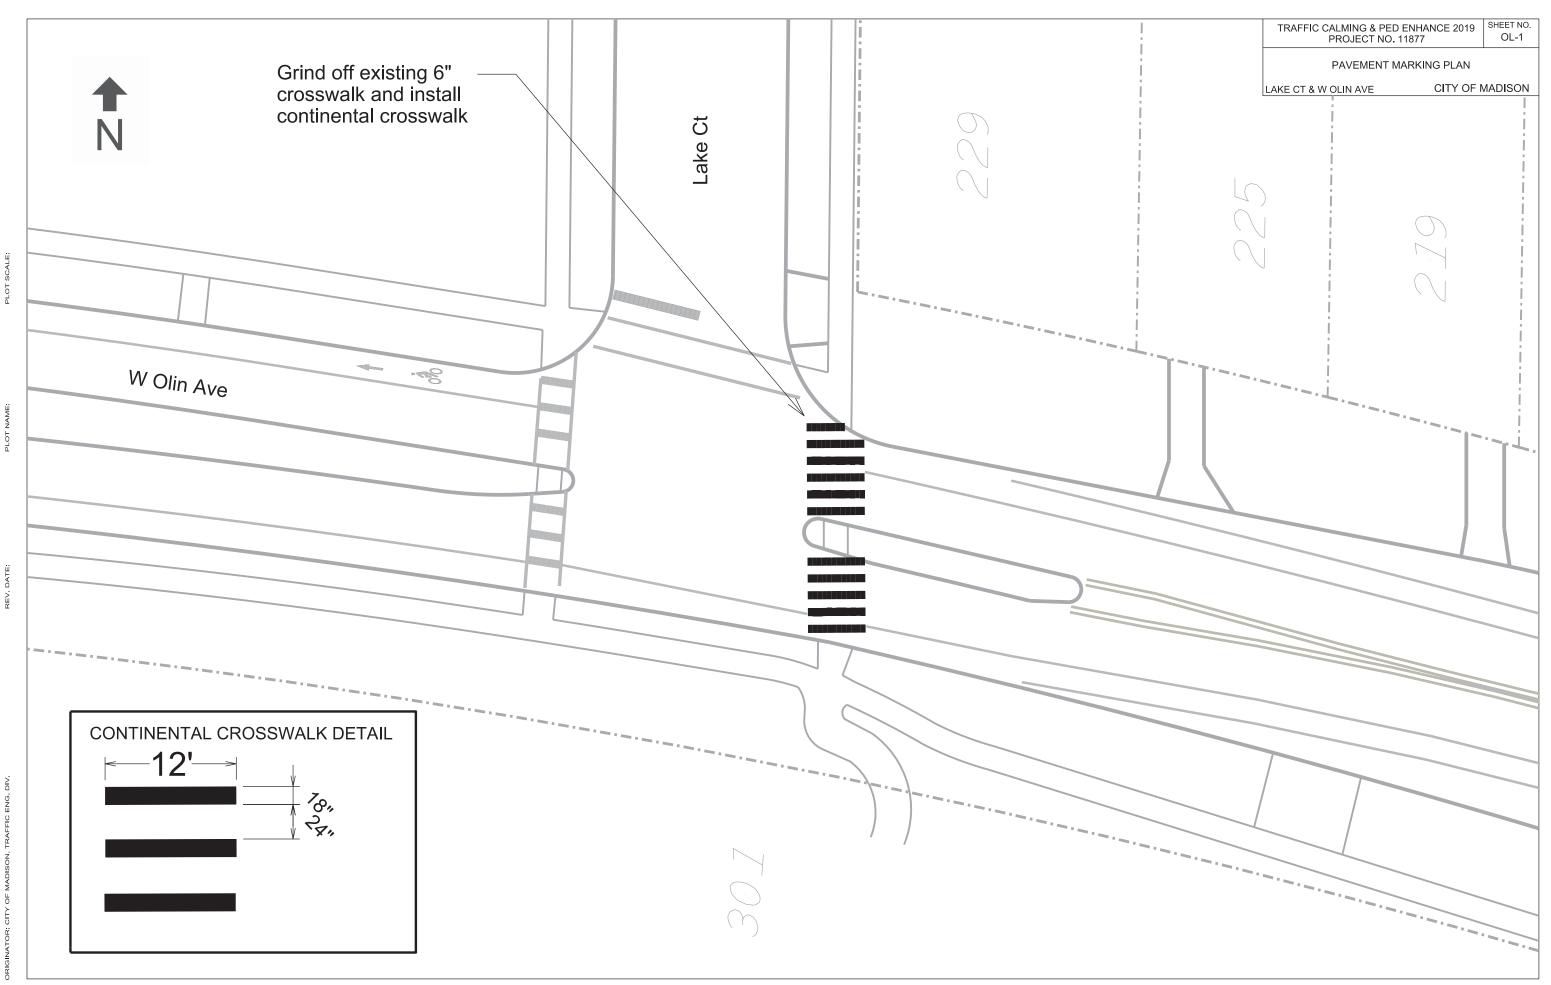

G CROSSING. 2. CONTRACTOR SHALL INSTALL EPOXY CONTINENTAL PAVEMENT MARKINGS AS SHOWN PER CITY OF MADISON STANDARD DETAIL DRAWING 6.38. 1' 6' 3. TE CREWS TO INSTALL RRFB AT NEW CONTINENTAL CROSSING. CONTACT: CITY OF MADISON - TRAFFIC ENGINEERING, GRETCHEN AVILES PINEIRO (266-4899). REMOVE EXISTING 6" CROSSWALK PAVEMENT MARKINGS -REMOVE 12' OF EXISTING 6" BIKE LANE PAVEMENT MARKINGS AT THE NEW CONTINENTAL CROSSING SCHROEDER RD DR НАТНАWAY

FILE NAME: \$\$....designfile....\$\$

PLOT NA





DATE: \$\$...plottIngdate...\$\$





PAVEMENT MARKING PLAN

BUTLER - GORHAM

CITY OF MADISON

Remove existing 12" Crosswalk Install Continental Crosswalk

E. Gorham Street









PLOT

PLOT NAN



PLOT

PLOT



FILE NAME: \$\$....designfile....\$\$

PLOT

PLOT NAN



SCAL

PLOT

PLOT NAM

DATE:

REV.





| TRAFFIC CALMING & PED ENHANCE '19 | DED ENHANCE 10 SHEET NO. |
|-----------------------------------|--------------------------|
| PROJECT NO. 11877 PS-1            |                          |

PAVEMENT MARKING PLAN

PACKERS AVE. -SCHLIMGEN AVE.

CITY OF MADISON

JLS 4/30/19

## 1. CONTRACTOR SHALL REMOVE EXISTING PAVEMENT MARKING FOR PEDESTRIAN

CONTRACTOR SHALL CONFORM TO THE 2013 "WORK ZONE SAFETY: GUIDELINES FOR CONSTRUCTION, MAINTENANCE, & UTILITY OPERATIONS" BOOKLET: PAGE 17

CONTINENTAL CROSSWALK DETAIL **GENERAL NOTES** 1. CONTRACTOR SHALL REMOVE EXISTING PAVEMENT MARKING ON THE WEST LEG CROSSING. 2. CONTRACTOR SHALL INSTALL EPOXY CONTINENTAL PAVEMENT MARKINGS AS SHOWN PER CITY OF MADISON STANDARD DETAIL DRAWING 6.38. 1' 6' 3. TE CREWS TO INSTALL RRFB AT NEW CONTINENTAL CROSS