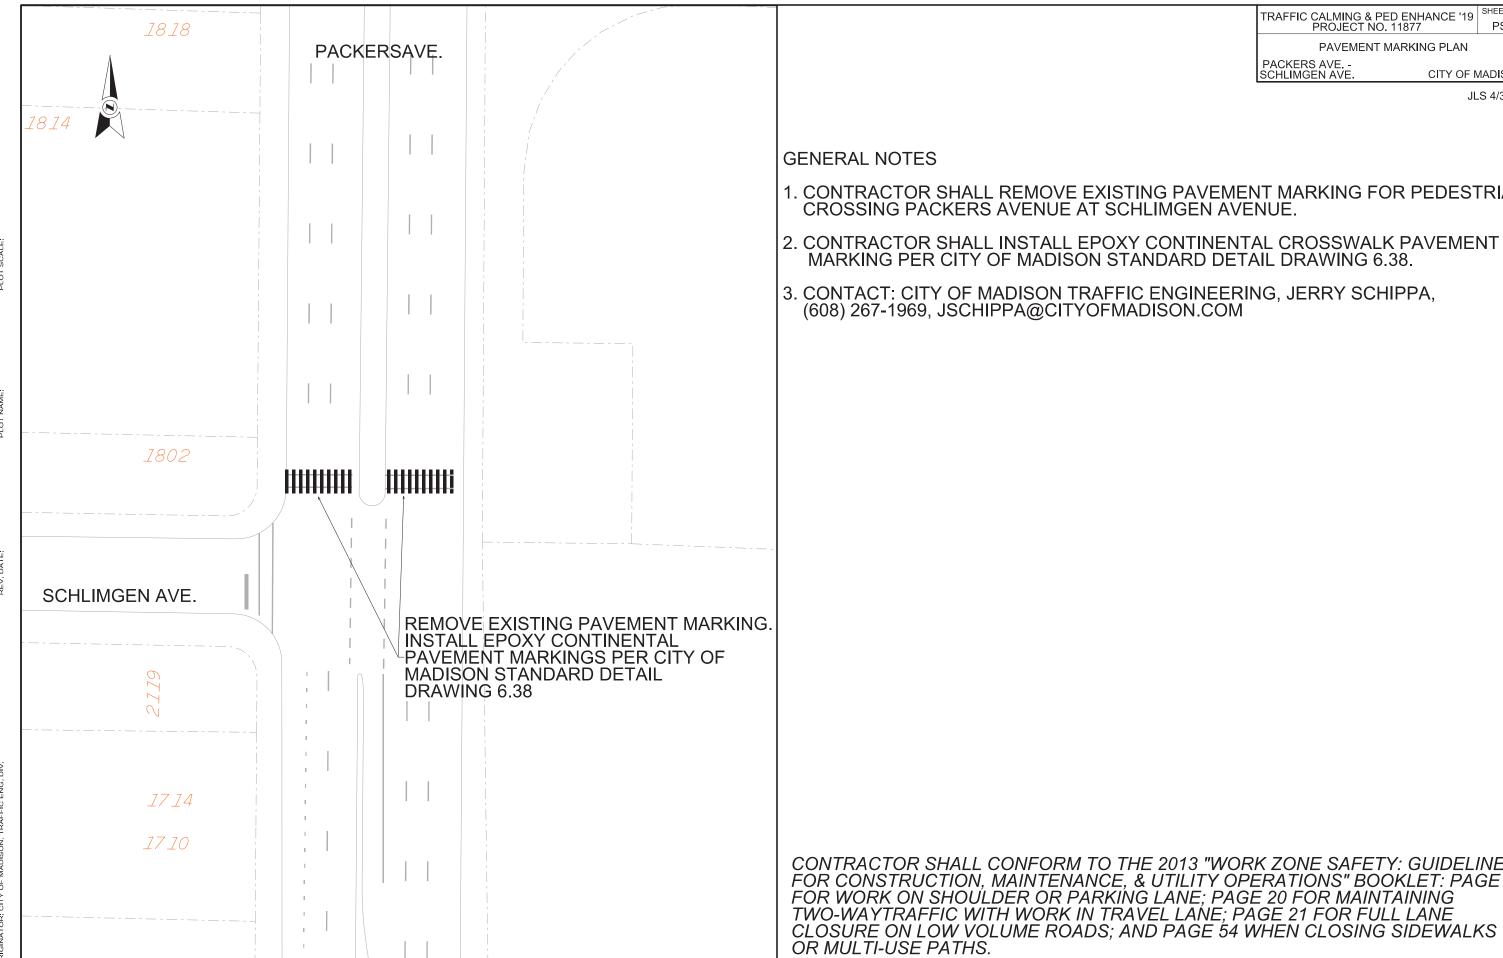

PLOT

PLOT NAM

DATE:

REV.

| TRAFFIC CALMING & PED ENHANCE '19 | DED ENHANCE 10 SHEET NO. |
|-----------------------------------|--------------------------|
| PROJECT NO. 11877 PS-1            |                          |

PAVEMENT MARKING PLAN

PACKERS AVE. -SCHLIMGEN AVE.

CITY OF MADISON

JLS 4/30/19

## 1. CONTRACTOR SHALL REMOVE EXISTING PAVEMENT MARKING FOR PEDESTRIAN

CONTRACTOR SHALL CONFORM TO THE 2013 "WORK ZONE SAFETY: GUIDELINES FOR CONSTRUCTION, MAINTENANCE, & UTILITY OPERATIONS" BOOKLET: PAGE 17