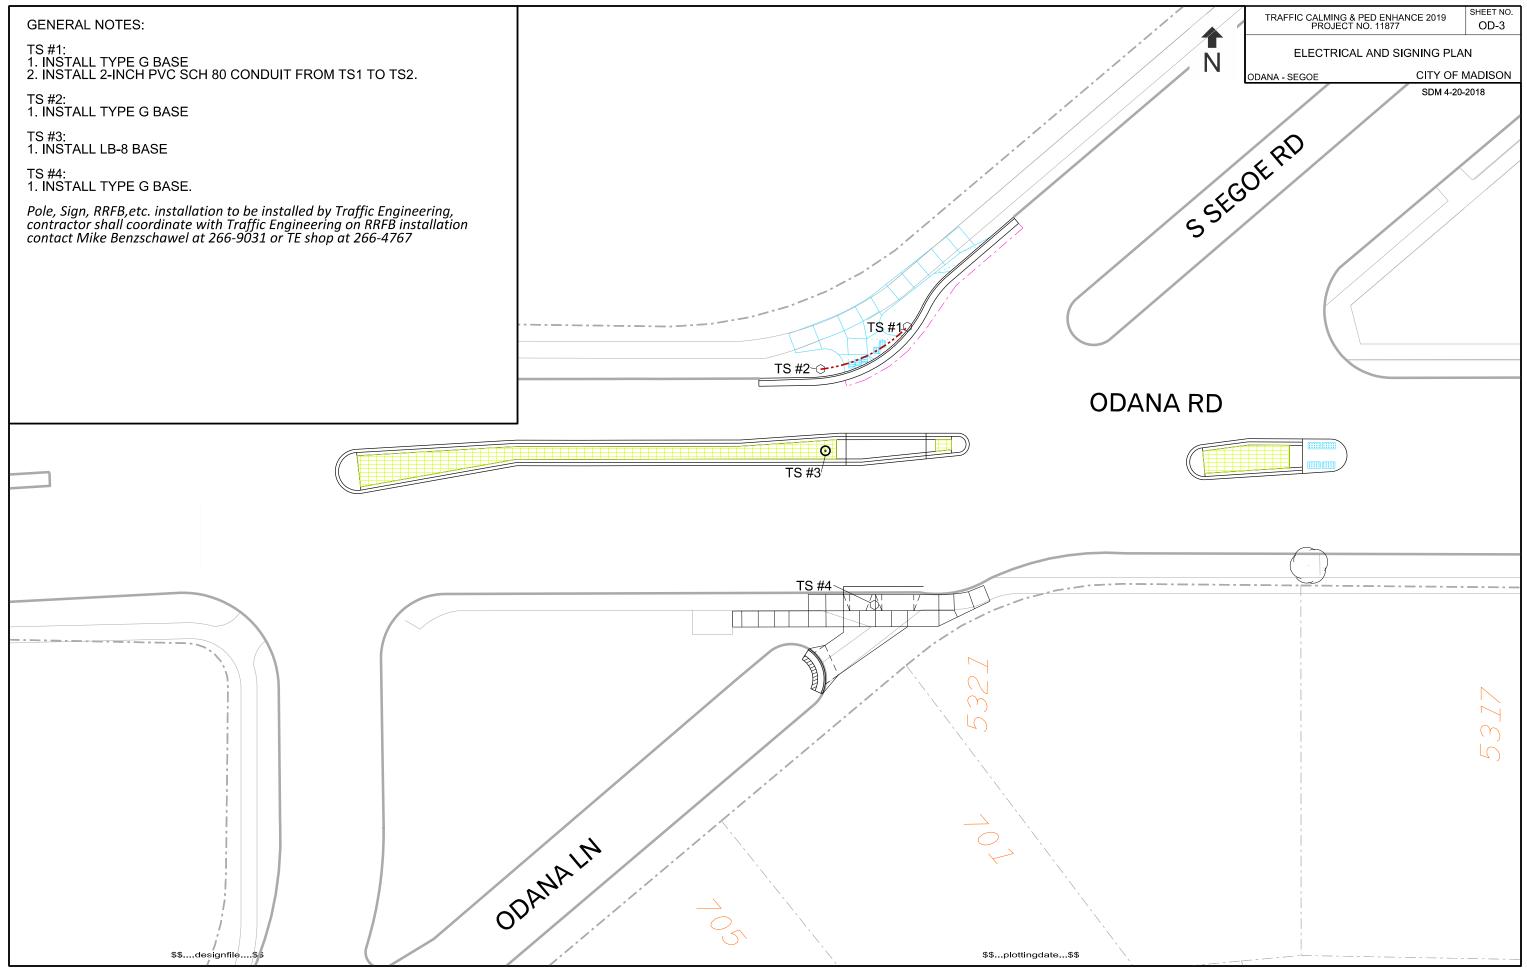

K DETAIL **GENERAL NOTES** 1. CONTRACTOR SHALL REMOVE EXISTING PAVEMENT MARKING ON THE WEST LEG CROSSING. 2. CONTRACTOR SHALL INSTALL EPOXY CONTINENTAL PAVEMENT MARKINGS AS SHOWN PER CITY OF MADISON STANDARD DETAIL DRAWING 6.38. 1' 6' 3. TE CREWS TO INSTALL RRFB AT NEW CONTINENTAL CROSSING. CONTACT: CITY OF MADISON - TRAFFIC ENGINEERING, GRETCHEN AVILES PINEIRO (266-4899). REMOVE EXISTING 6" CROSSWALK PAVEMENT MARKINGS -REMOVE 12' OF EXISTING 6" BIKE LANE PAVEMENT MARKINGS AT THE NEW CONTINENTAL CROSSING SCHROEDER RD DR НАТНАWAY

FILE NAME: \$\$....designfile....\$\$

PLOT NA





DATE: \$\$...plottIngdate...\$\$





PAVEMENT MARKING PLAN

BUTLER - GORHAM

CITY OF MADISON

Remove existing 12" Crosswalk Install Continental Crosswalk

E. Gorham Street









PLOT

PLOT NAN



PLOT

PLOT



FILE NAME: \$\$....designfile....\$\$

PLOT

PLOT NAN



SCAL

PLOT

PLOT NAM

DATE:

REV.





| TRAFFIC CALMING & PED ENHANCE '19 | DED ENHANCE 10 SHEET NO. |
|-----------------------------------|--------------------------|
| PROJECT NO. 11877 PS-1            |                          |

PAVEMENT MARKING PLAN

PACKERS AVE. -SCHLIMGEN AVE.

CITY OF MADISON

JLS 4/30/19

## 1. CONTRACTOR SHALL REMOVE EXISTING PAVEMENT MARKING FOR PEDESTRIAN

CONTRACTOR SHALL CONFORM TO THE 2013 "WORK ZONE SAFETY: GUIDELINES FOR CONSTRUCTION, MAINTENANCE, & UTILITY OPERATIONS" BOOKLET: PAGE 17

CONTINENTAL CROSSWALK DETAIL **GENERAL NOTES** 1. CONTRACTOR SHALL REMOVE EXISTING PAVEMENT MARKING ON THE WEST LEG CROSSING. 2. CONTRACTOR SHALL INSTALL EPOXY CONTINENTAL PAVEMENT MARKINGS AS SHOWN PER CITY OF MA