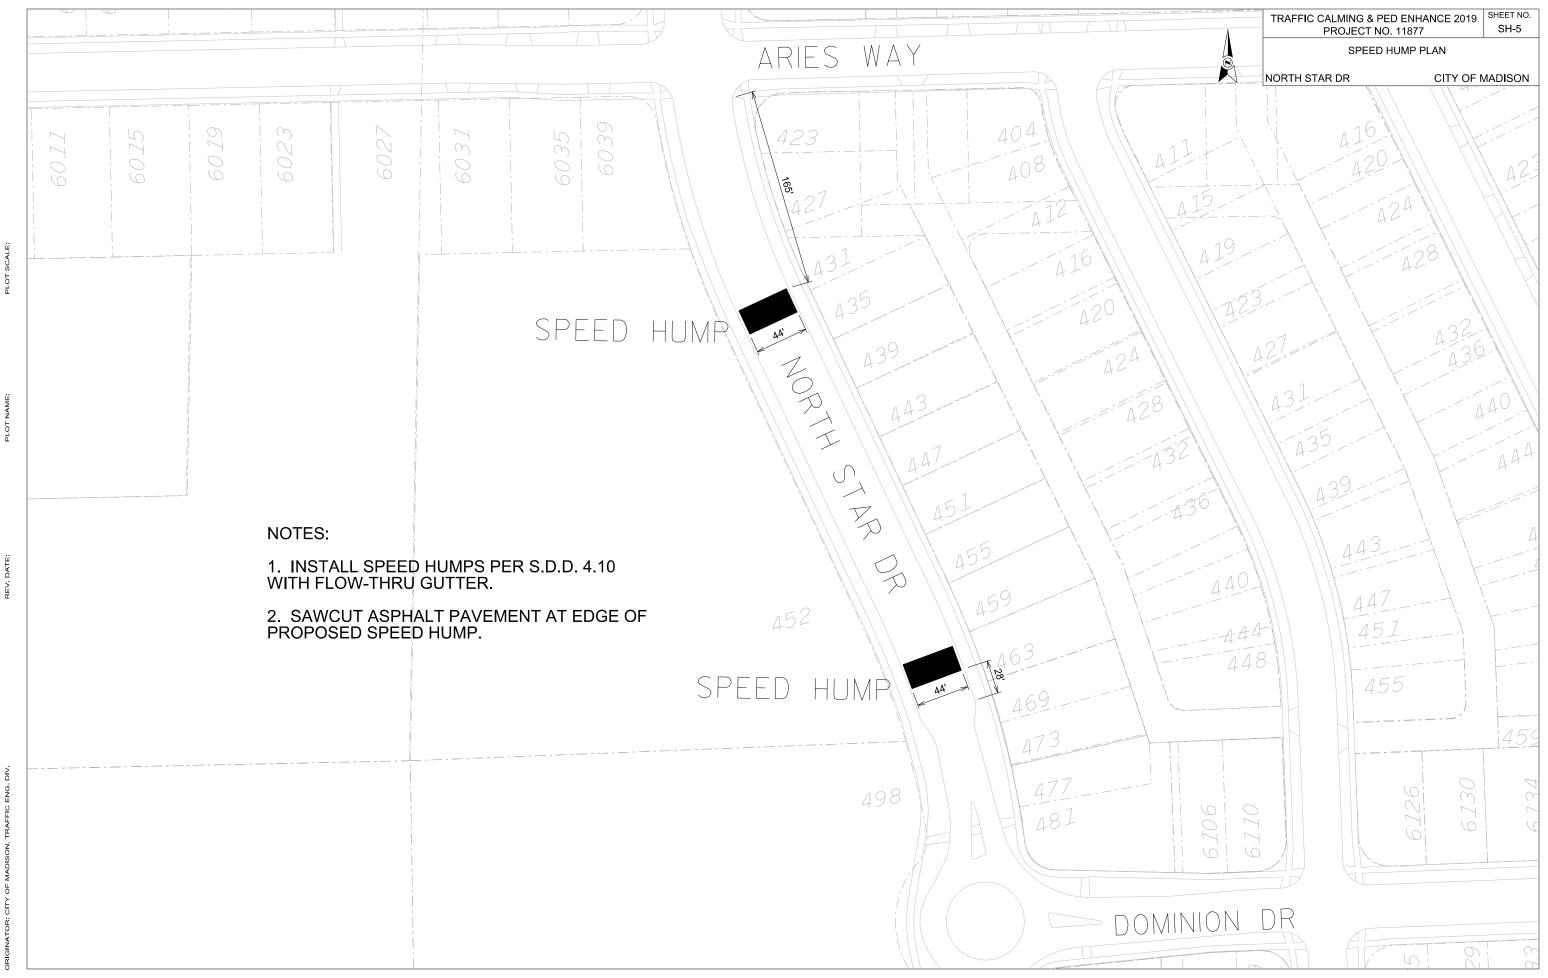

CITY-WIDE *PROJECT LOCATIONS* 

DATE: \$\$...plottingdate...\$\$

|        | TRAFFIC CALMING & PED ENHANCE 2019<br>PROJECT NO. 11877 | SHEET NO.<br>SH-2 |
|--------|---------------------------------------------------------|-------------------|
|        | SPEED HUMP PLAN                                         |                   |
|        | SPAIGHT ST CITY OF N                                    | IADISON           |
|        |                                                         |                   |
|        |                                                         |                   |
| 5      | 05                                                      |                   |
|        |                                                         |                   |
|        |                                                         |                   |
|        |                                                         |                   |
|        |                                                         |                   |
|        |                                                         |                   |
|        |                                                         |                   |
|        |                                                         |                   |
|        |                                                         |                   |
|        |                                                         |                   |
|        |                                                         |                   |
| $\sim$ | SPEED HUMP                                              |                   |
|        |                                                         |                   |
|        |                                                         | \                 |
|        | 8                                                       |                   |
|        | 601<br>605<br>4<br>4<br>4<br>5                          |                   |
|        | 605 5                                                   |                   |
|        |                                                         |                   |
|        | 609                                                     |                   |
|        |                                                         |                   |
|        | 611                                                     |                   |
|        |                                                         |                   |
|        | 6.15                                                    |                   |
|        |                                                         |                   |
|        | i<br>Kı i Kı                                            |                   |
|        | 629                                                     | 14                |
|        |                                                         |                   |