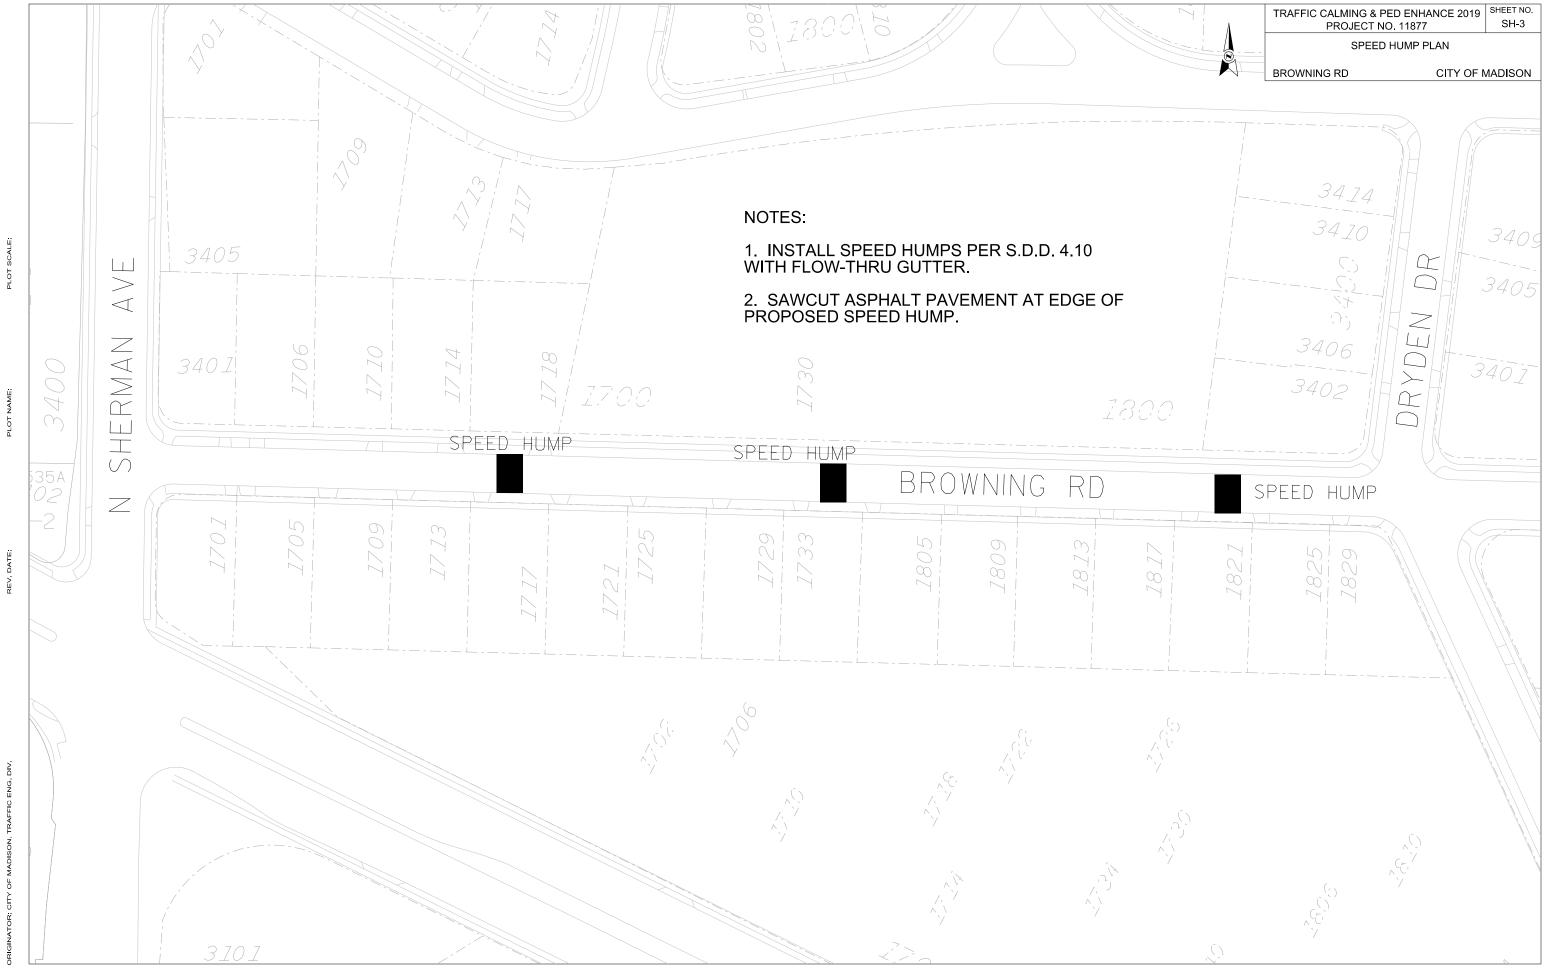

CITY-WIDE *PROJECT LOCATIONS* 

DATE: \$\$...plottingdate...\$\$

|        | TRAFFIC CALMING & PED ENHANCE 2019<br>PROJECT NO. 11877 | SHEET NO.<br>SH-2 |
|--------|---------------------------------------------------------|-------------------|
|        | SPEED HUMP PLAN                                         |                   |
|        | SPAIGHT ST CITY OF N                                    | IADISON           |
|        |                                                         |                   |
|        |                                                         |                   |
| 5      | 05                                                      |                   |
|        |                                                         |                   |
|        |                                                         |                   |
|        |                                                         |                   |
|        |                                                         |                   |
|        |                                                         |                   |
|        |                                                         |                   |
|        |                                                         |                   |
|        |                                                         |                   |
|        |                                                         |                   |
|        |                                                         |                   |
| $\sim$ | SPEED HUMP                                              |                   |
|        |                                                         |                   |
|        |                                                         | \                 |
|        | 8                                                       |                   |
|        | 601<br>605<br>4<br>4<br>4<br>5                          |                   |
|        | 605 5                                                   |                   |
|        |                                                         |                   |
|        | 609                                                     |                   |
|        |                                                         |                   |
|        | 611                                                     |                   |
|        |                                                         |                   |
|        | 6.15                                                    |                   |
|        |                                                         |                   |
|        | i<br>Kı i Kı                                            |                   |
|        | 629                                                     | 14                |
|        |                                                         |                   |