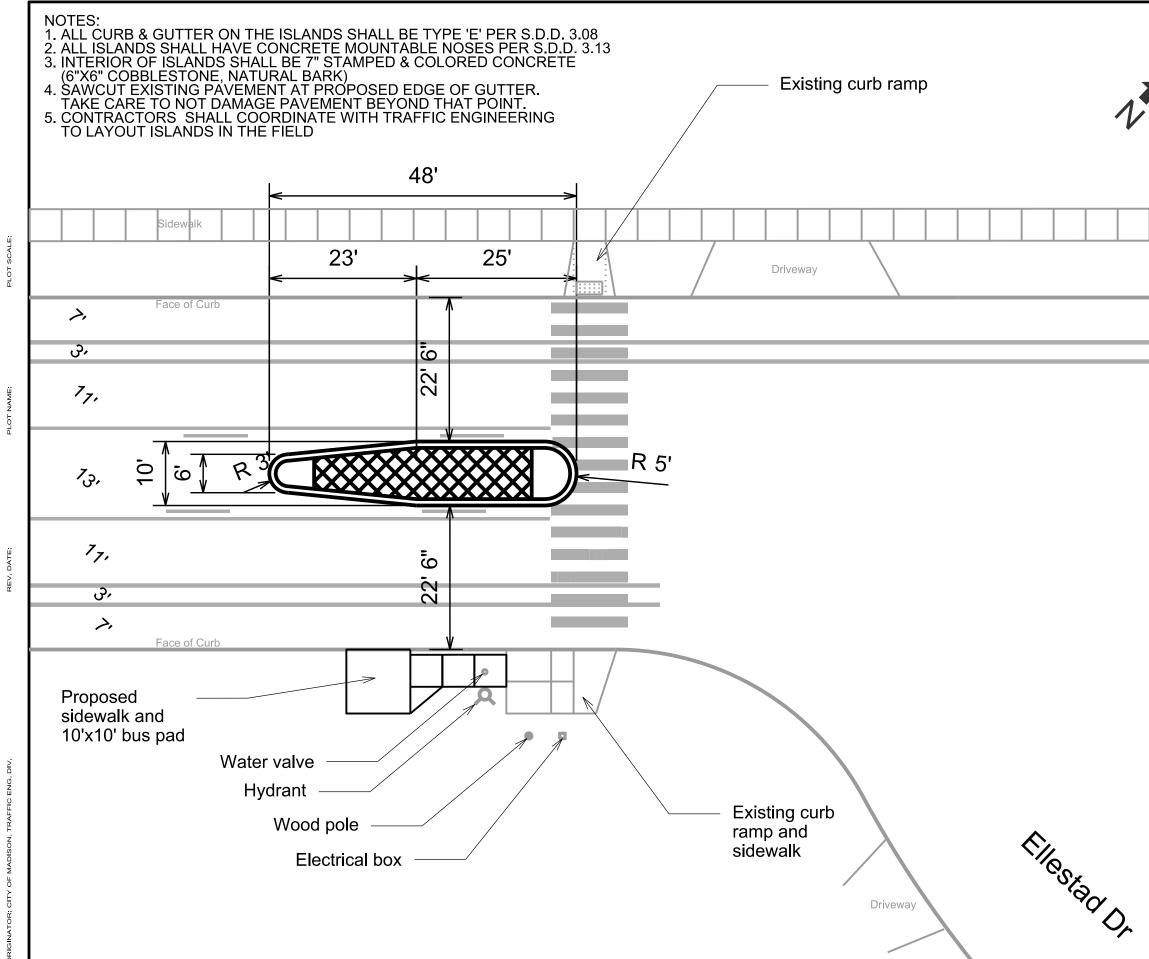

PLOT NAM

DAT

PLOT SCALE

РГОТ

NAN

DATE:

PLOT NAME

|               | SHEET NO.<br>D-1                                  |   |  |  |  |
|---------------|---------------------------------------------------|---|--|--|--|
|               | PROJECT NO. 11877<br>PEDESTRIAN REFUGE ISLAND PLA | N |  |  |  |
|               | DUTCH MILL RD & ELLESTAD DR CITY OF N             |   |  |  |  |
|               |                                                   |   |  |  |  |
|               |                                                   |   |  |  |  |
|               |                                                   |   |  |  |  |
|               |                                                   |   |  |  |  |
|               |                                                   |   |  |  |  |
|               |                                                   |   |  |  |  |
|               |                                                   |   |  |  |  |
|               | Face of Curb                                      |   |  |  |  |
|               |                                                   |   |  |  |  |
|               |                                                   |   |  |  |  |
|               |                                                   |   |  |  |  |
|               |                                                   |   |  |  |  |
|               |                                                   |   |  |  |  |
| Dutch Mill Rd |                                                   |   |  |  |  |
|               |                                                   |   |  |  |  |
|               |                                                   |   |  |  |  |
|               |                                                   |   |  |  |  |
|               |                                                   |   |  |  |  |
|               | Face of Curb                                      |   |  |  |  |
| 4             |                                                   |   |  |  |  |
|               |                                                   |   |  |  |  |
|               |                                                   |   |  |  |  |
|               |                                                   |   |  |  |  |
|               |                                                   |   |  |  |  |
|               |                                                   |   |  |  |  |
|               |                                                   |   |  |  |  |
|               |                                                   |   |  |  |  |
|               |                                                   |   |  |  |  |
|               |                                                   |   |  |  |  |
|               |                                                   |   |  |  |  |

### NOTES:

ALL GUTTERS SHALL DRAIN WITH A MINIMUM GRADE OF 0.50% TOWARD STORM SEWER INLETS.

SIDEWALK RAMPS AND CURB THRU SIDEWALK RAMPS SHALL HAVE A MAXIMUM SLOPE OF 1" PER 12". SIDEWALK AND CURB RAMPS SHALL BE CONSTRUCTED WITH A SIDE SLOPE OF 1.50%. SIDEWALK SHALL HAVE A MINIMUM LONGITUDINAL SLOPE OF 0.50% AND A MAXIMUM LONGITUDINAL SLOPE OF 5.00% EXCEPT WHERE STREET GRADES EXCEED 5.00%.