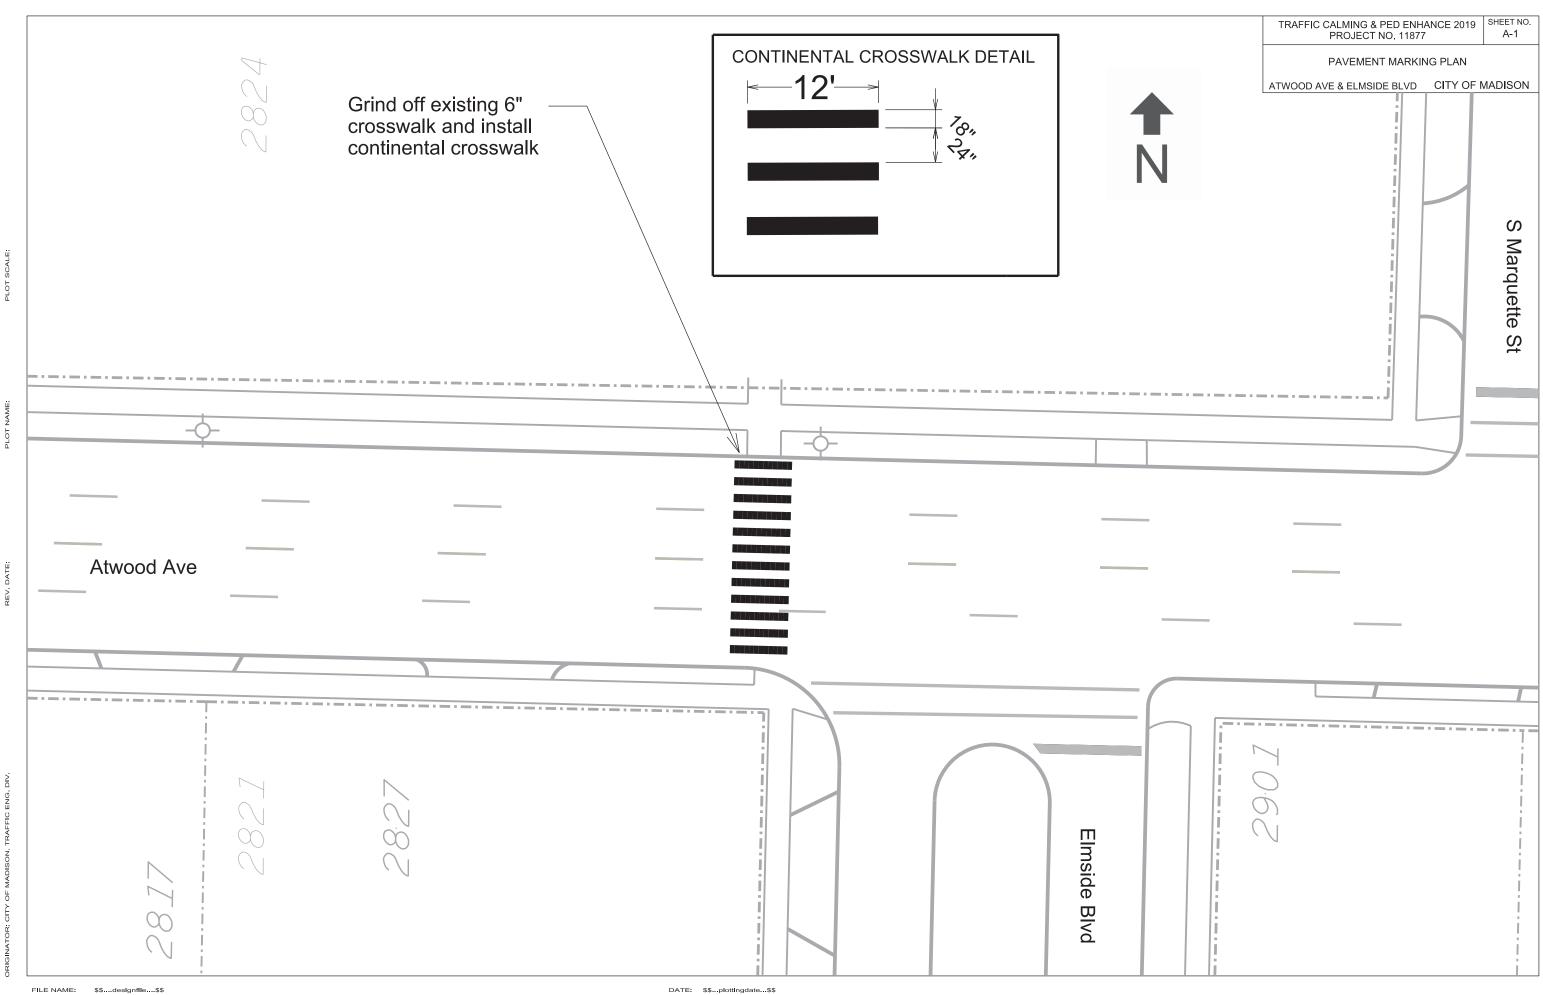

|
|        |                                                         |                   |
|        | 611                                                     |                   |
|        |                                                         |                   |
|        | 6.15                                                    |                   |
|        |                                                         |                   |
|        | i<br>Kı i Kı                                            |                   |
|        | 629                                                     | 14                |
|        |                                                         |                   |











PLOT NAM

DAT

PLOT SCALE

РГОТ

NAN





DATE:

PLOT NAME





|               | SHEET NO.<br>D-1                                  |   |  |  |  |
|---------------|---------------------------------------------------|---|--|--|--|
|               | PROJECT NO. 11877<br>PEDESTRIAN REFUGE ISLAND PLA | N |  |  |  |
|               | DUTCH MILL RD & ELLESTAD DR CITY OF N             |   |  |  |  |
|               |                                                   |   |  |  |  |
|               |                                                   |   |  |  |  |
|               |                                                   |   |  |  |  |
|               |                                                   |   |  |  |  |
|               |                                                   |   |  |  |  |
|               |