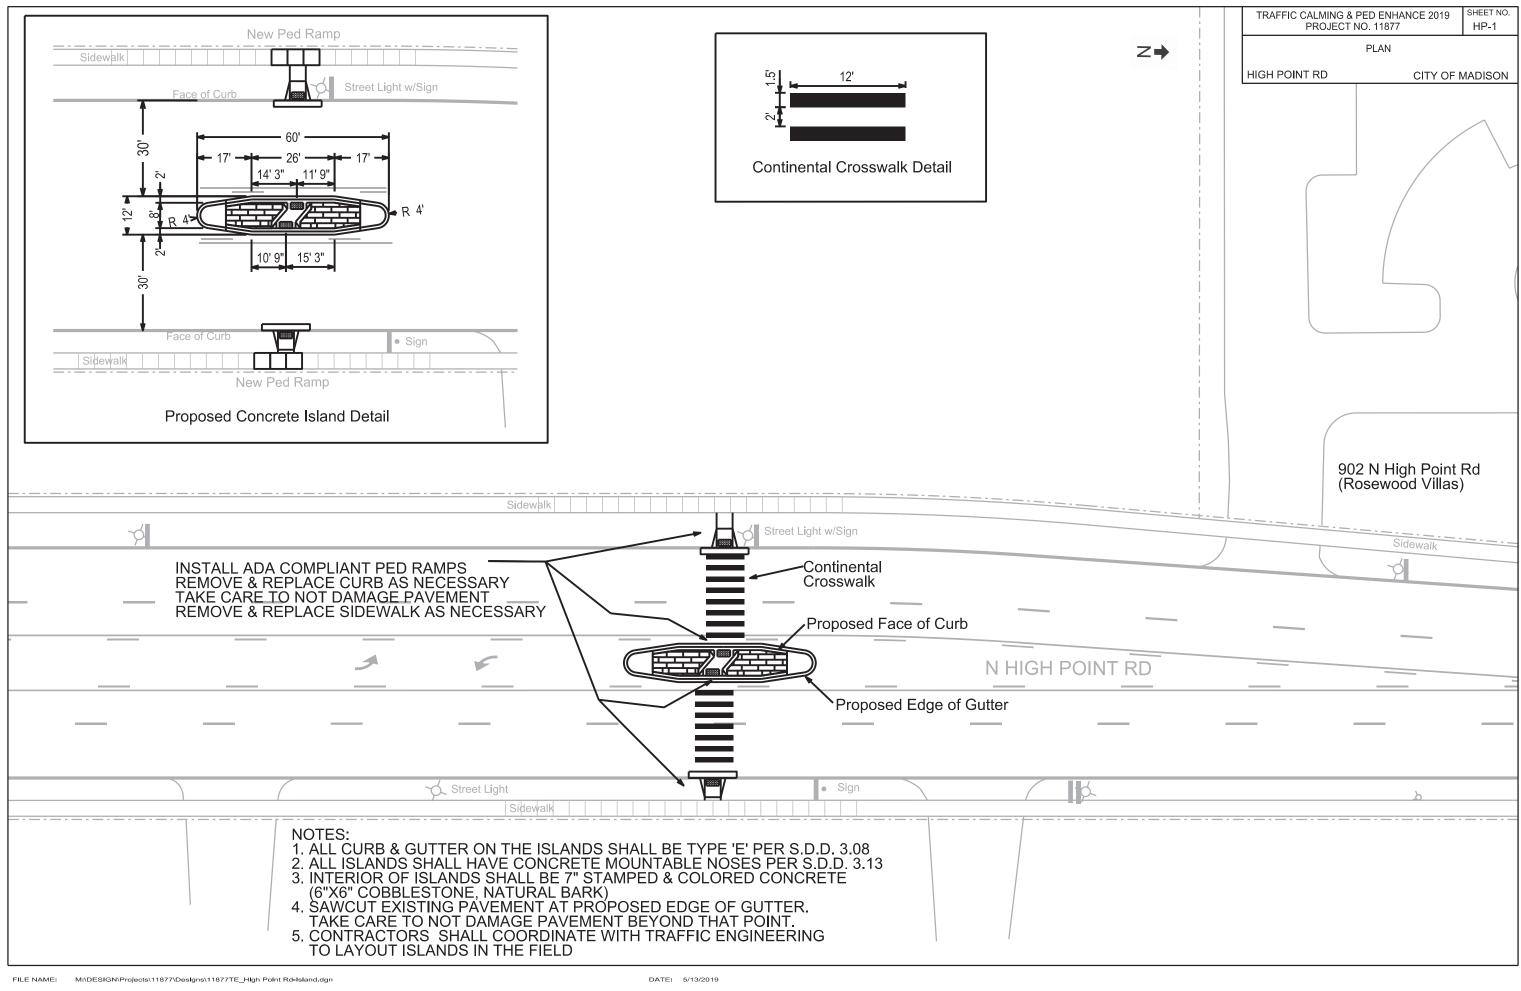

### NOTES:

ALL GUTTERS SHALL DRAIN WITH A MINIMUM GRADE OF 0.50% TOWARD STORM SEWER INLETS.

SIDEWALK RAMPS AND CURB THRU SIDEWALK RAMPS SHALL HAVE A MAXIMUM SLOPE OF 1" PER 12". SIDEWALK AND CURB RAMPS SHALL BE CONSTRUCTED WITH A SIDE SLOPE OF 1.50%. SIDEWALK SHALL HAVE A MINIMUM LONGITUDINAL SLOPE OF 0.50% AND A MAXIMUM LONGITUDINAL SLOPE OF 5.00% EXCEPT WHERE STREET GRADES EXCEED 5.00%.